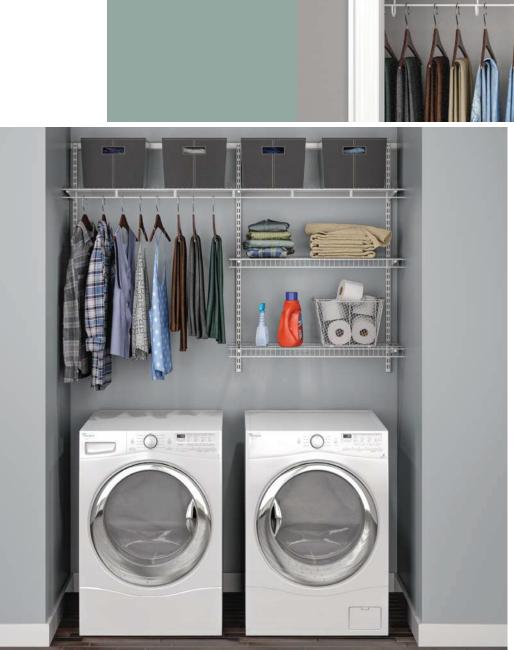

### EASY ORGANIZATION

The *WireTrac* system is the quickest way to get organization in any closet. Use it anywhere in the home – walk-ins, reach-ins, pantries, linen closets, laundry, and more.

## QUICK, EASY INSTALL

WireTrac install is a breeze, so you can pass on the value and time savings to your customer. It's the simplest way to organize - fast, functional, strong and affordable.