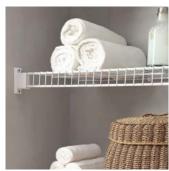

### LINEN

Comes in 9", 12", or 16" depth. Best for pantry, laundry, and linen closets.

## TIGHT MESH

Comes in 9", 12", 16" or 20" depth. Features narrower wire spacing.