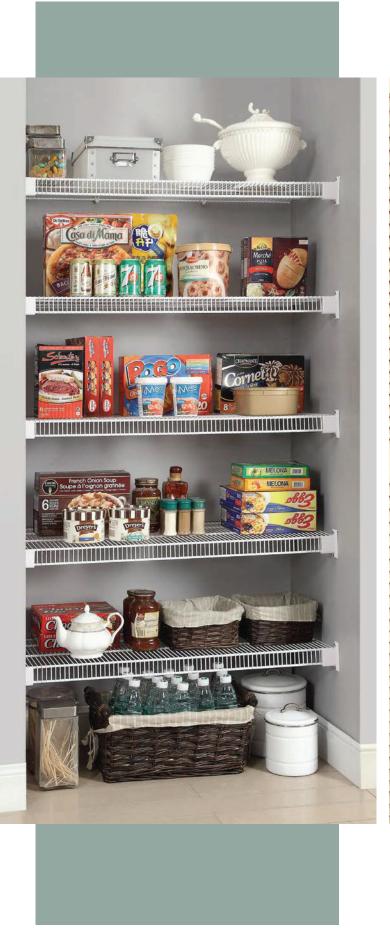

### LINEN

Comes in 9", 12", or 16" depth. Best for pantry, laundry, and linen closets.