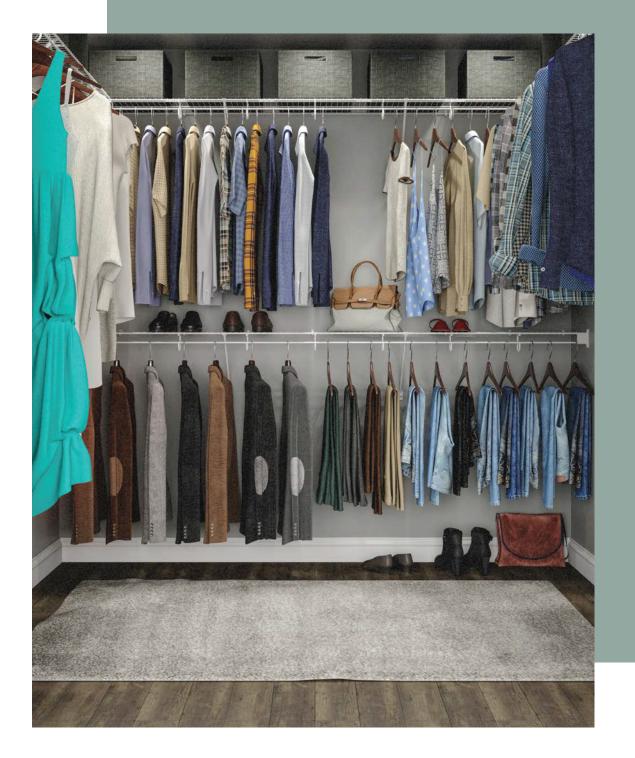

### EASY ORGANIZATION

The *WireTrac* system is the quickest way to get organization in any closet. Use it anywhere in the home – walk-ins, reach-ins, pantries, linen closets, laundry, and more.

### DURABILITY

Easy to install, the *WireTrac* system is fixed to the wall at set heights and provides the strength homeowners need. Steel coated with white epoxy, our wire shelving is durable and made to last.

## VALUE

More economical than wood, *WireTrac* offers closet organization and functionality for less. Homeowners get storage and affordability. It's value you can pass on to your customers.

Now you can customize the whole home. WireTrac is the most affordable way to organize your spaces.