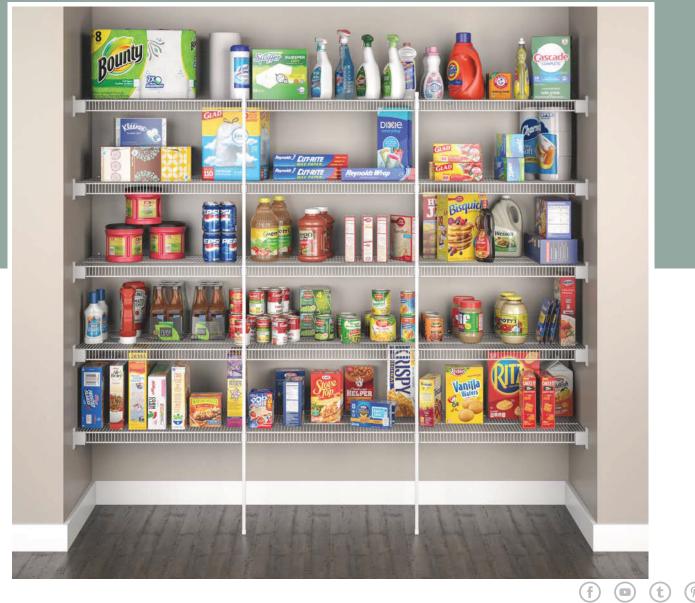

### EASY ORGANIZATION

The *WireTrac* system is the quickest way to get organization in any closet. Use it anywhere in the home – walk-ins, reach-ins, pantries, linen closets, laundry, and more.

2