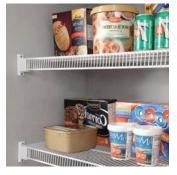

### LINEN

Comes in 9", 12", or 16" depth. Best for pantry, laundry, and linen closets.

## TIGHT MESH

Comes in 9", 12", 16" or 20" depth. Features narrower wire spacing.