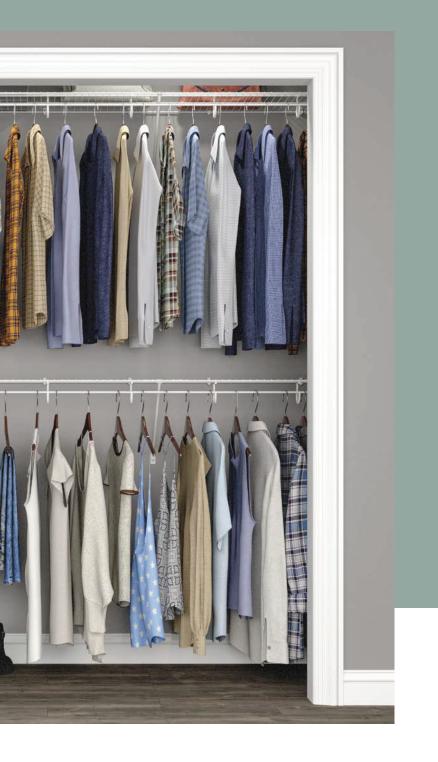

# PRODUCT FEATURES

SHELF & ROD

Comes in 12" or 16" depth. Best for bedroom closets and coat closets.

Comes in 12" depth. Allows for hangers to glide

the entire length.