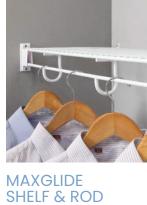

# PRODUCT FEATURES

SHELF & ROD

Comes in 12" or 16" depth. Best for bedroom closets and coat closets.

Comes in 12" depth. Allows for hangers to glide

the entire length.