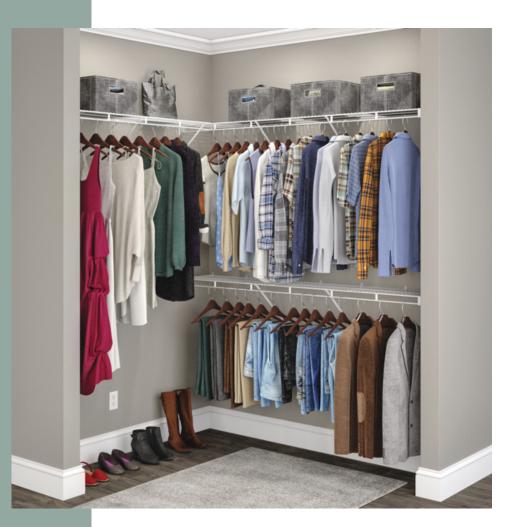

### EASY ORGANIZATION

The *WireTrac* system is the quickest way to get organization in any closet. Use it anywhere in the home – walk-ins, reach-ins, pantries, linen closets, laundry, and more.

### DURABILITY

Easy to install, the *WireTrac* system is fixed to the wall at set heights and provides the strength homeowners need. Steel coated with white epoxy, our wire shelving is durable and made to last.

## VALUE

More economical than wood, *WireTrac* offers closet organization and functionality for less. Homeowners get storage and affordability. It's value you can pass on to your customers.

Now you can customize the whole home. WireTrac is the most affordable way to organize your spaces.