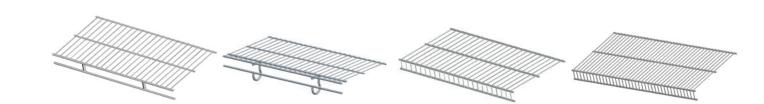

# PRODUCT FEATURES

SHELF & ROD

Comes in 12" or 16" depth. Best for bedroom closets and coat closets.

Comes in 12" depth. Allows for hangers to glide

the entire length.

### LINEN

Comes in 9", 12", or 16" depth. Best for pantry, laundry, and linen closets.

## TIGHT MESH

Comes in 9", 12", 16" or 20" depth. Features narrower wire spacing.