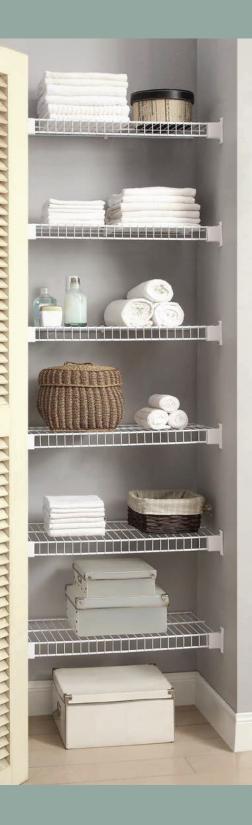

### LINEN

Comes in 9", 12", or 16" depth. Best for pantry, laundry, and linen closets.