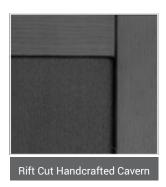

#### Marca Handcrafted Collection

The Marca Collection is comprised of luxurious Handcrafted finishes created by our skilled finishers and available on Oak, Maple, Hickory, Cherry, Rift Cut Oak and Black Walnut.

The process to achieve these distinguishing finishes is artistic in nature therefore variation from piece to piece is characteristic and will add unique charm to your home. Since printing does not allow for accurate colour replication, please view an actual sample to visualize the warmth of these appealing finishes.