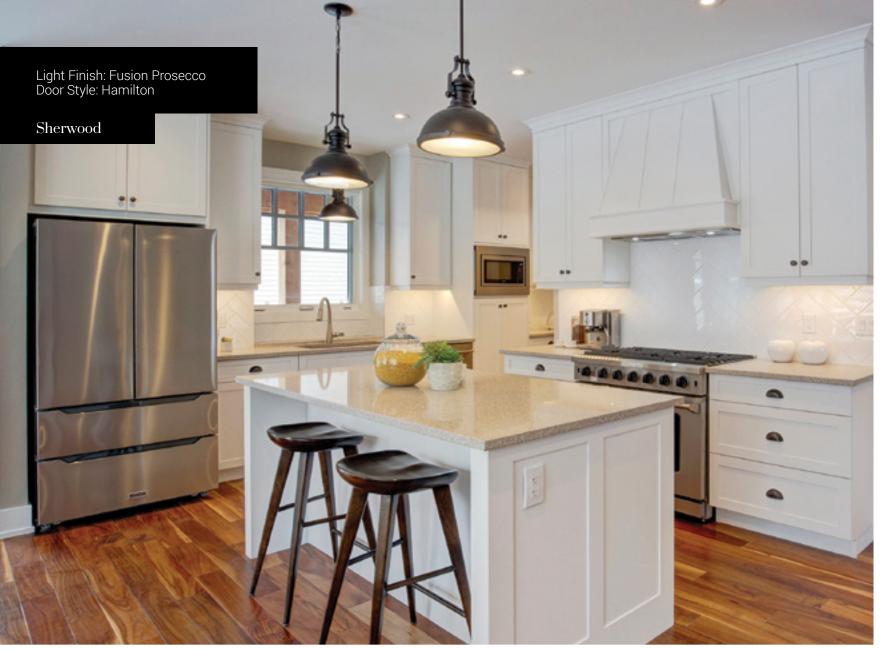

One Piece Door Styles FUSION

Our MDF door styles are available in durable painted and handcrafted finishes. These door styles are shown with standard drawer fronts. Optional drawer fronts are featured on page 13.

One Piece Door Style Footnotes

1 3" stile and rail. All others 2 1/4" stile
and rail. Darby has a 5/8" stile and rail.