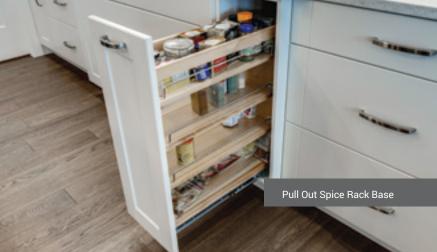

### Accessories

To optimize your kitchen's storage and functionality, be sure to accessorize your kitchen during the planning stage. You can see the large selection of accessories we offer on our website. Below is just a small sample.

Wood Utensil Tray

Wood Spice Tray

Solid Birch Corner Drawers

**Wood Cutlery Tray** 

2 Bin Birch Garbage Pull Out

Food Container Storage

Twin Corner Storage Unit for Blind Corner

Base Magic Corner Storage Unit