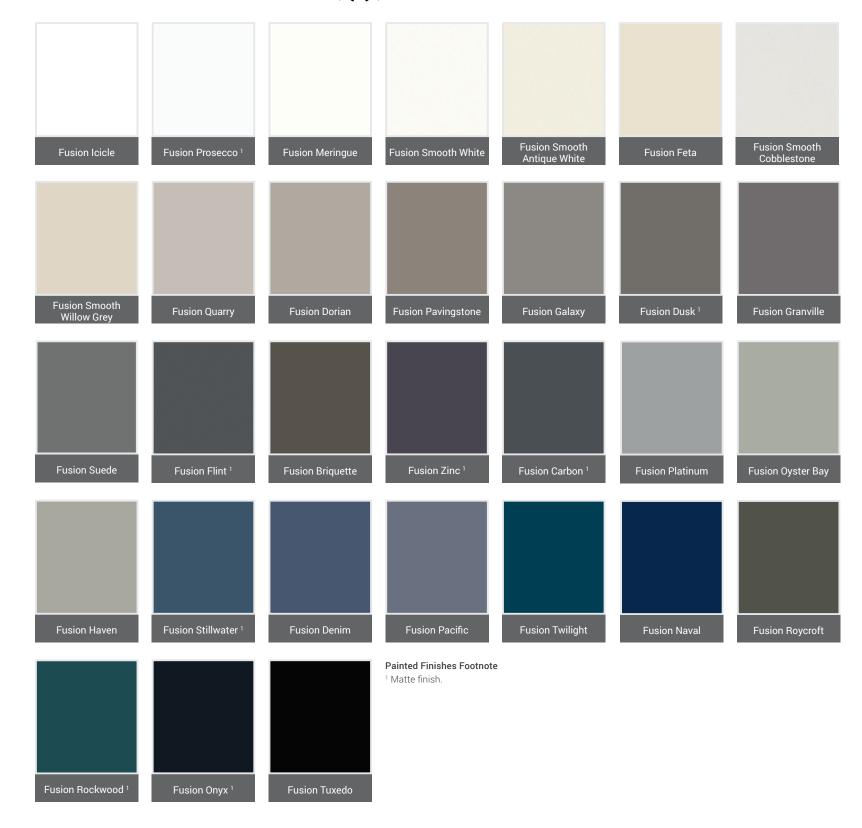

### What is FUSION?

The Painted Fusion Finishes Collection by Superior Cabinets features an assortment of over 30 top trending painted colors on MDF. If you crave a more dynamic look, consider one of our unique Handcrafted Painted Fusion Finishes. All Fusion Finishes are available on over 20 door styles, including One Piece or Five Piece MDF. This dynamic line was the winner of the Best of KBIS (Kitchen and Bath Industry Show) — People's Choice Award in 2017 and the 2013 Achievement In Business Excellence (ABEX) Award for Innovation.

## Painted Finishes Fusion