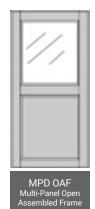

### Mullion and Multi-Panel Door Options

Mullion and Multi-Panel doors come prepared for glass.

(Multiple X Mullions are available dependant on door size)

OAMT Open Assembled Traditional Mullion

MPD OAM Open Assembled Mullion Frame