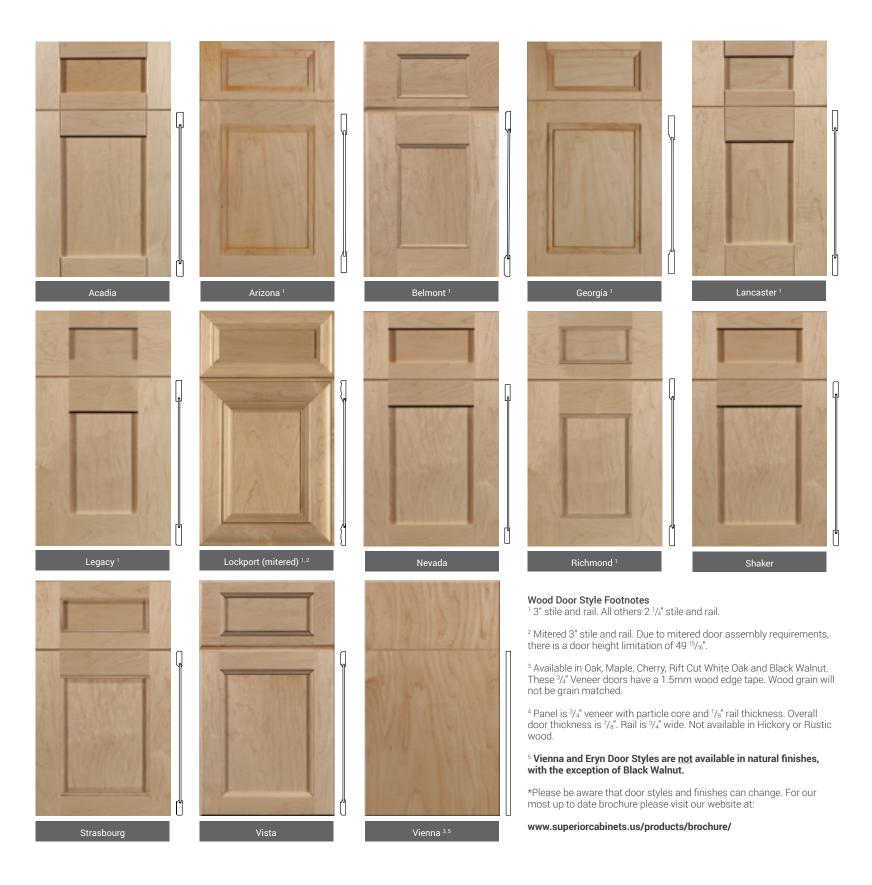

### Wood Five Piece Recessed Panel Door Styles Wood

Our flat panel door styles are available in Oak, Maple, Hickory, Cherry, Rift Cut White Oak and Black Walnut. Door styles are shown with standard drawer fronts. More drawer front options on page 20. For wood products, we recommend 40 to 50% humidity levels be maintained in the home throughout the year in order to reduce or prevent the incidence of warping, shrinking panels or cracking of wood products. All door styles are shown on Maple.

One Piece Door Style Footnotes

1 3" stile and rail. All others 2 1/4" stile
and rail. Darby has a 5/8" stile and rail.