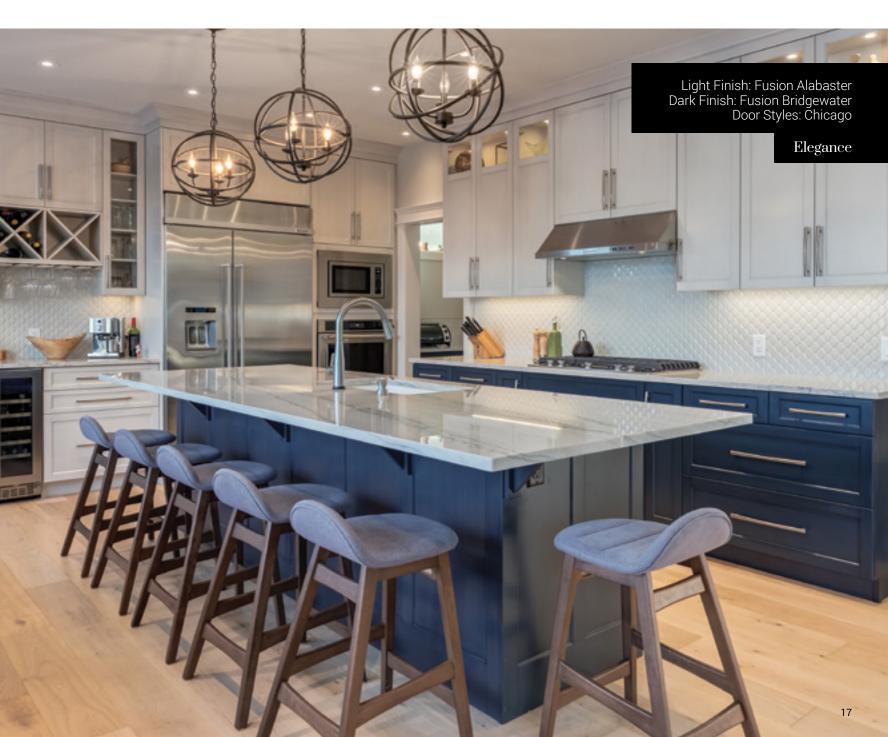

age 13.













One Piece Door Style Footnotes

1 3" stile and rail. All others 2 1/4" stile
and rail. Darby has a 5/8" stile and rail.



### Five Piece MDF Recessed Panel Door Styles Fusion

Shown with standard drawer fronts. Optional drawer fronts are featured on page 13.



## Five Piece MDF Solid Panel Door Styles Fusion

Shown with standard drawer fronts. Optional drawer fronts are featured below.





## Painted Finishes Fusion









### Handcrafted Painted Finishes Pusion





Our handcrafted finishes are achieved by using an artistic process created with the expertise of our talented team of finishers. These dynamic finishes were part of the Fusion Finishes line which was the winner of the Best of KBIS (Kitchen and Bath Industry Show) – People's Choice Award in 2017.







### Wood Five Piece Recessed Panel Door Styles Wood

Our flat panel door styles are available in Oak, Maple, Hickory, Cherry, Rift Cut White Oak and Black Walnut. Door styles are shown with standard drawer fronts. More drawer front options on page 20. For wood products, we recommend 40 to 50% humidity levels be maintained in the home throughout the year in order to reduce or prevent the incidence of warping, shrinking panels or cracking of wood products. All door styles are shown on Maple.



# $Wood\ Five\ Piece\ Solid\ Panel\ Door\ Styles\ \ {\rm Wood}$ Our raised panel door styles are available in Oak, Maple, Hickory, Cherry, Rift\ Cut\ White\ Oak\ and\ Black\ Walnut.\ Door\ styles\ are\ shown\ with\ standard\ drawer\ fronts, more\ drawer\ fronts

Our raised panel door styles are avai