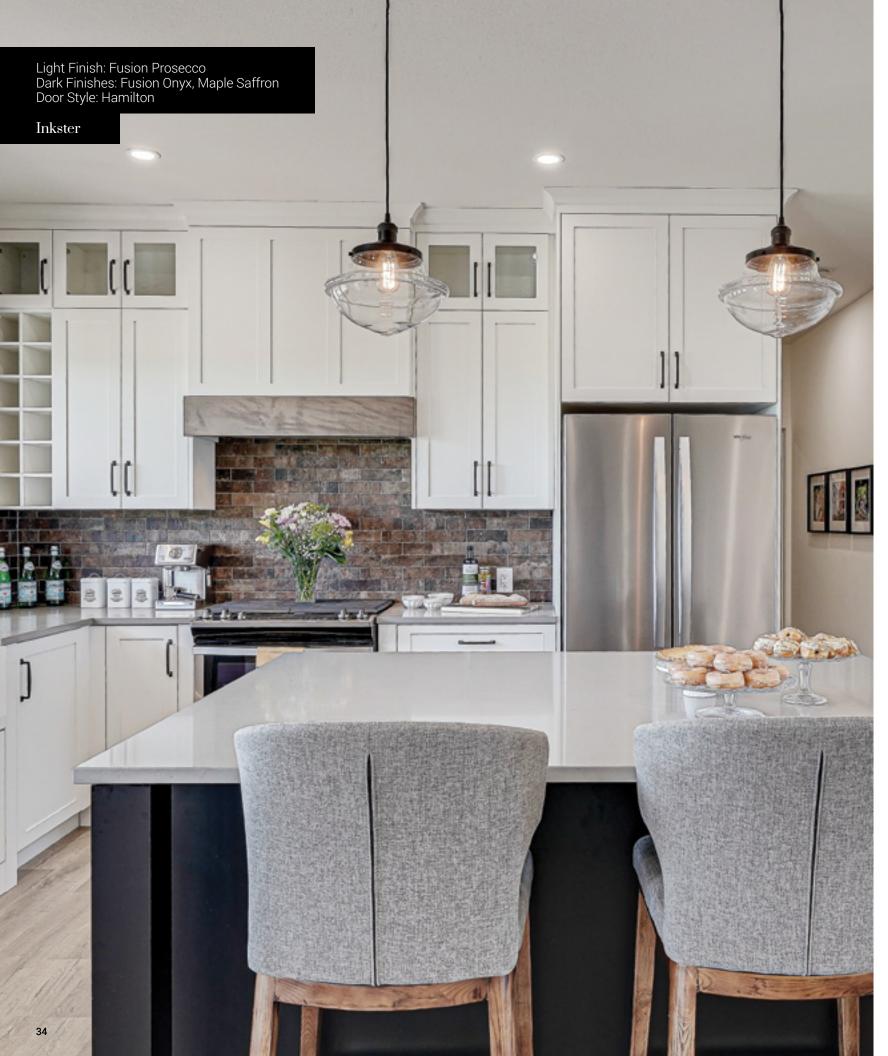

| ~                            |
| Dovetail | <sup>5</sup> /8" Solid Birch<br>drawers with<br>dovetail joinery | 66 LBS                     | 21 1/2"          | <b>&gt;</b>                      | <b>&gt;</b>                   | <b>&gt;</b>     | <b>*</b>                            | <b>~</b>                     |



### Accessories

To optimize your kitchen's storage and functionality, be sure to accessorize your kitchen during the planning stage. You can see the large selection of accessories we offer on our website. Below is just a small sample.



Wood Utensil Tray



Wood Spice Tray



Solid Birch Corner Drawers



**Wood Cutlery Tray** 



2 Bin Birch Garbage Pull Out



Food Container Storage



Twin Corner Storage Unit for Blind Corner



Base Magic Corner Storage Unit

















Proudly Made in North America since 1980

Head Office, Manufacturing 747 46th Street West Saskatoon, SK, Canada

Our Values: Continuous Improvement | Empowered | Diversity | Grow Together | Community