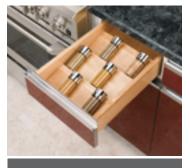

### Accessories

To optimize your kitchen's storage and functionality, be sure to accessorize your kitchen during the planning stage. You can see the large selection of accessories we offer on our website. Below is just a small sample.

Wood Utensil Tray

Wood Spice Tray

Solid Birch Corner Drawers

**Wood Cutlery Tray** 

2 Bin Birch Garbage Pull Out

Food Container Storage

Twin Corner Storage Unit for Blind Corner

Base Magic Corner Storage Unit