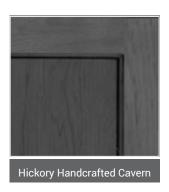

#### Marca Handcrafted Collection

The Marca Collection is comprised of luxurious Handcrafted finishes created by our skilled finishers and available on Oak, Maple, Hickory, Cherry, Rift Cut Oak and Black Walnut.

The process to achieve these distinguishing finishes is artistic in nature therefore variation from piece to piece is characteristic and will add unique charm to your home. Since printing does not allow for accurate colour replication, please view an actual sample to visualize the warmth of these appealing finishes.