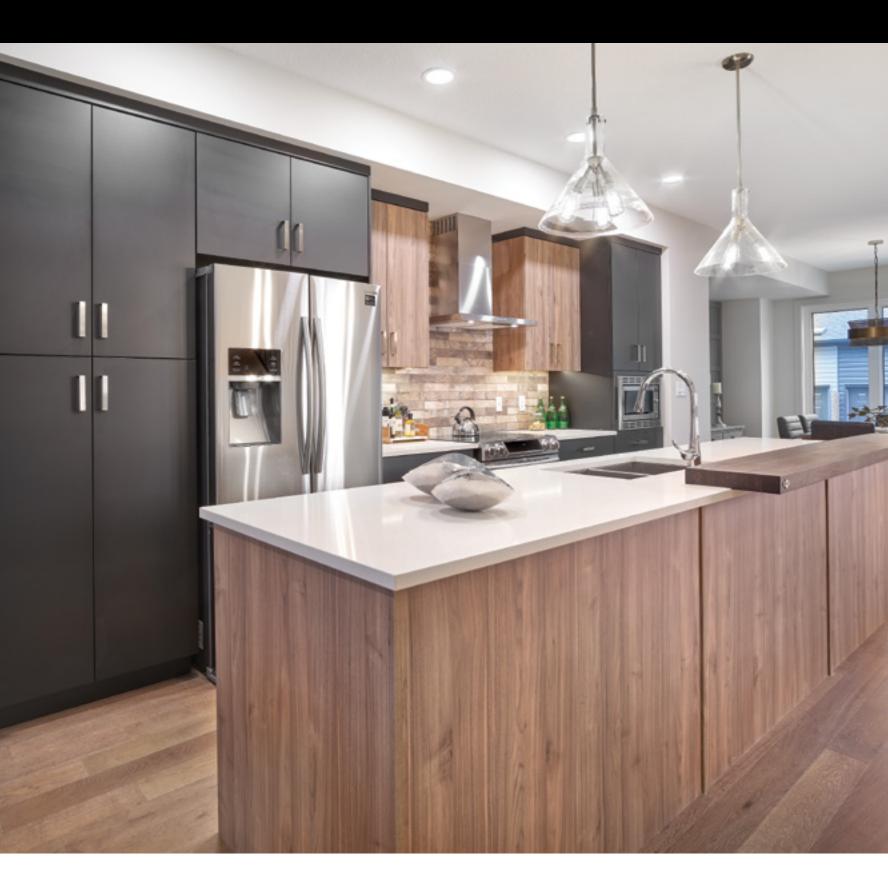

On the Cover.
Project: Cotto
Door Style: Antonio, Everest
Finishes: Fusion Onyx (Matte),
Laminate Bella