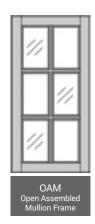

### Mullion and Multi-Panel Door Options

Mullion and Multi-Panel doors come prepared for glass.

(Multiple X Mullions are available dependant on door size)

OAMT Open Assembled Traditional Mullion

MPD OAM Open Assembled Mullion Frame