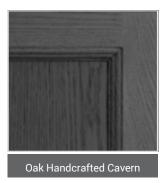

#### Marca Handcrafted Collection

The Marca Collection is comprised of luxurious Handcrafted finishes created by our skilled finishers and available on Oak, Maple, Hickory, Cherry, Rift Cut Oak and Black Walnut.

The process to achieve these distinguishing finishes is artistic in nature therefore variation from piece to piece is characteristic and will add unique charm to your home. Since printing does not allow for accurate colour replication, please view an actual sample to visualize the warmth of these appealing finishes.

## Oak Handcrafted Marca