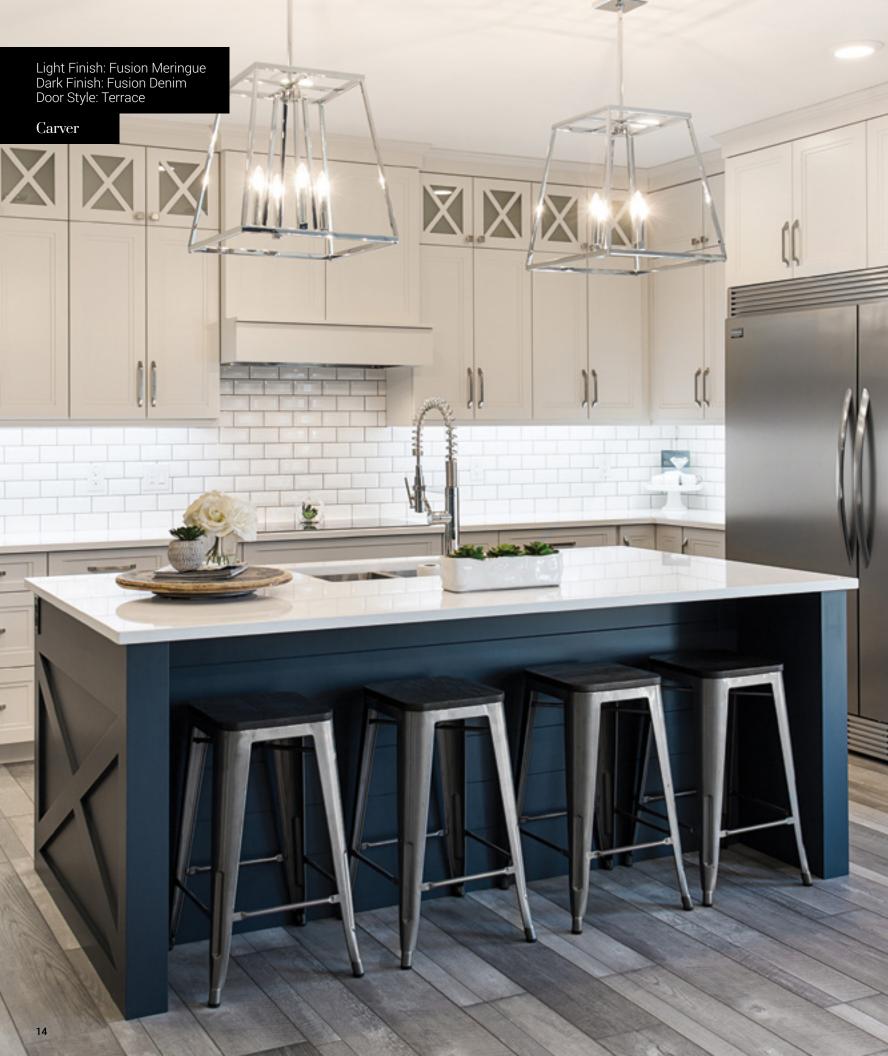

On the Cover.
Project: Cotto
Door Style: Antonio, Everest
Finishes: Fusion Onyx (Matte),
Laminate Bella