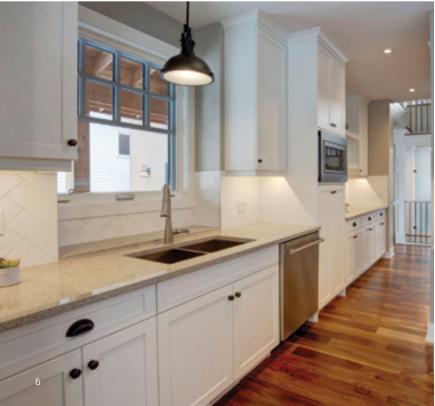

One Piece Door Styles FUSION

Our MDF door styles are available in durable painted and handcrafted finishes. These door styles are shown with standard drawer fronts. Optional drawer fronts are featured on page 13.

One Piece Door Style Footnotes

1 3" stile and rail. All others 2 1/4" stile
and rail. Darby has a 5/8" stile and rail.