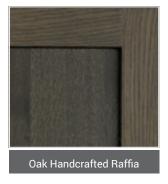

#### Marca Handcrafted Collection

The Marca Collection is comprised of luxurious Handcrafted finishes created by our skilled finishers and available on Oak, Maple, Hickory, Cherry, Rift Cut Oak and Black Walnut.

The process to achieve these distinguishing finishes is artistic in nature therefore variation from piece to piece is characteristic and will add unique charm to your home. Since printing does not allow for accurate colour replication, please view an actual sample to visualize the warmth of these appealing finishes.

## Oak Handcrafted Marca