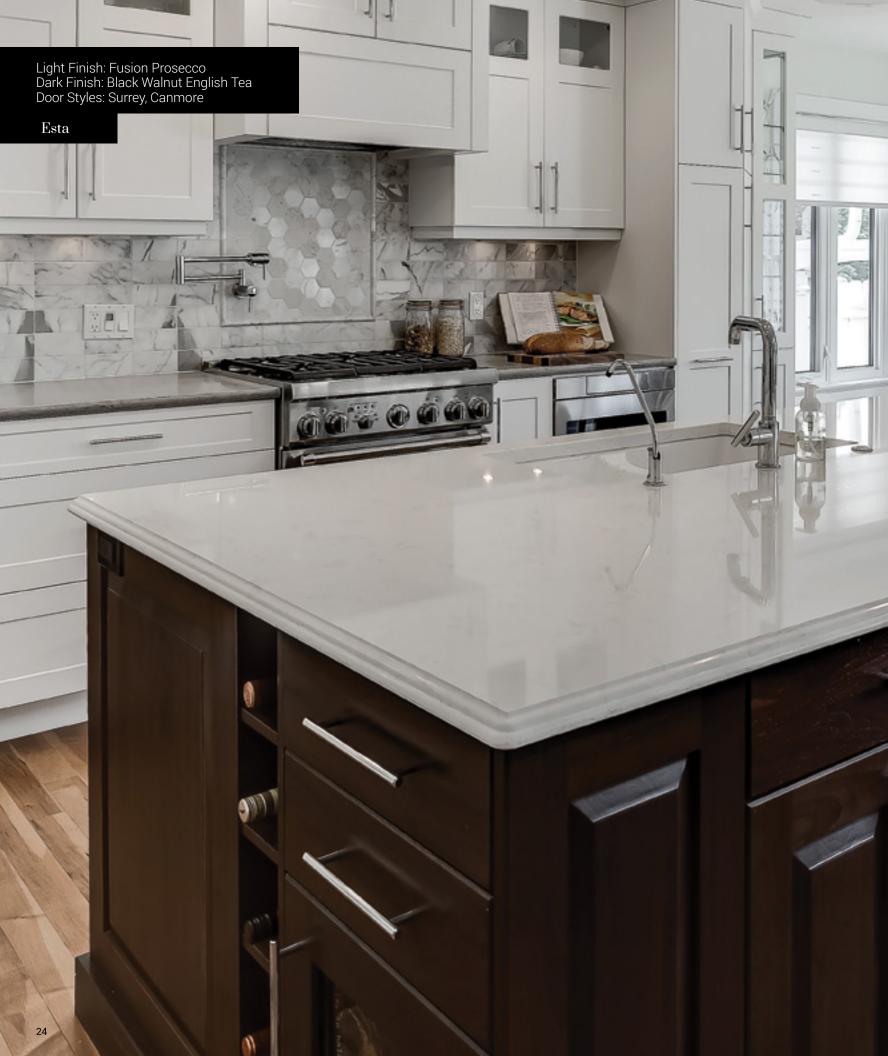

On the Cover.
Project: Cotto
Door Style: Antonio, Everest
Finishes: Fusion Onyx (Matte),
Laminate Bella