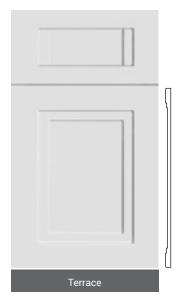

One Piece Door Styles FUSION

Our MDF door styles are available in durable painted and handcrafted finishes. These door styles are shown with standard drawer fronts. Optional drawer fronts are featured on page 13.

One Piece Door Style Footnotes

1 3" stile and rail. All others 2 1/4" stile
and rail. Darby has a 5/8" stile and rail.