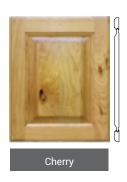

available in Oak, Maple, Hickory, Cherry, Rift\ Cut\ White\ Oak\ and\ Black\ Walnut.\ Door\ styles\ are\ shown\ with\ standard\ drawer\ fronts, more\ drawer\ fronts

Our raised panel door styles are available in Oak, Maple, Hickory, Cherry, Rift Cut White Oak and Black Walnut. Door styles are shown with standard drawer fronts, more drawer front options on page 20. For wood products, we recommend 40 to 50% humidity levels be maintained in the home throughout the year in order to reduce or prevent the incidence of warping, shrinking panels or cracking of wood products. All door styles are shown on Maple.



### Wood Doors - Six Species Available













## $Rustic\ Wood\ Doors\ -\ Six\ Species\ Available\ \ \ \ \ \ \text{Rustic\ wood\ available\ on\ solid\ panel\ doors\ only.}$













### Optional Wood Drawer Fronts



**Slab Front** 

Slab drawer fronts can be ordered as an option with all door styles with the exception of Eryn. Edge will match door style.



#### Slab V Front

Slab V fronts can be ordered as an optional drawer front with Acadia, Lancaster and Manhattan door styles. Edge and profile will match door style.



### Maple Finishes Wood



### Oak Finishes Wood





### Hickory Finishes Wood



### Cherry Finishes Wood





### Rift Cut White Oak Finishes Wood



#### Black Walnut Finishes Wood





#### Marca Handcrafted Collection

The Marca Collection is comprised of luxurious Handcrafted finishes created by our skilled finishers and available on Oak, Maple, Hickory, Cherry, Rift Cut Oak and Black Walnut.

The process to achieve these distinguishin