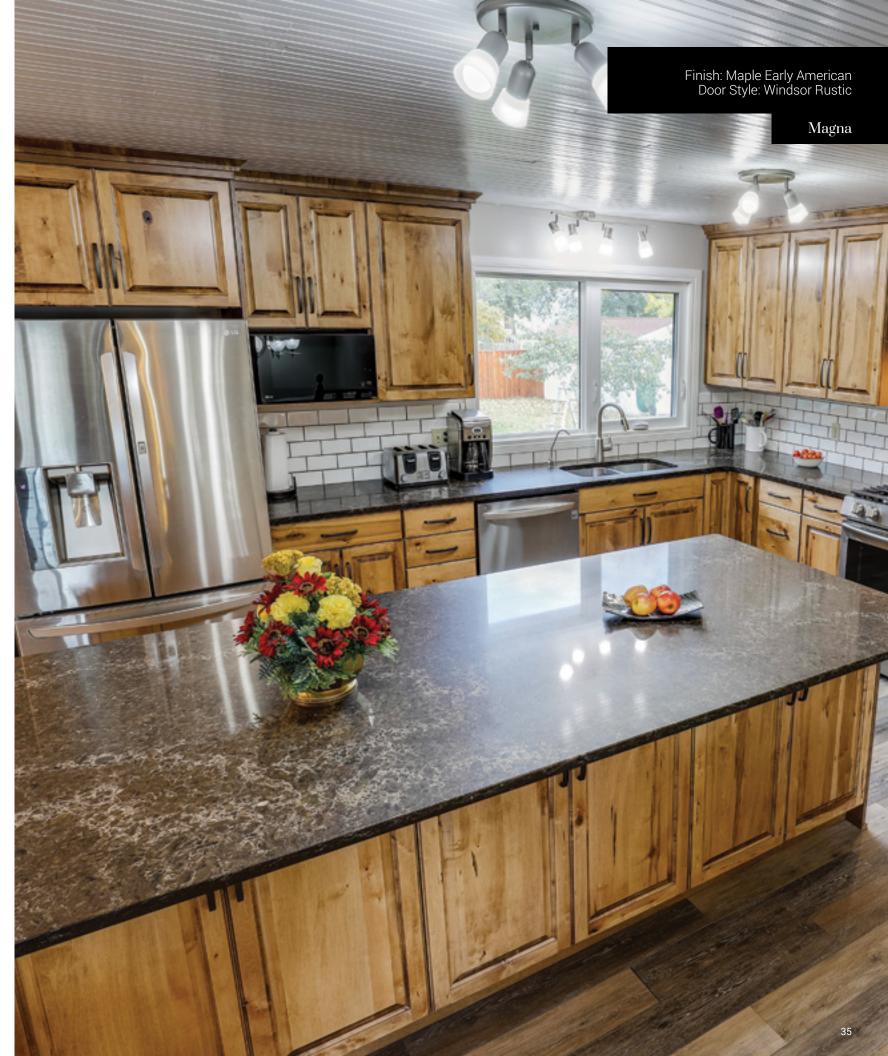

| ~                            |
| Dovetail | <sup>5</sup> /8" Solid Birch<br>drawers with<br>dovetail joinery | 66 LBS                     | 21 1/2"          | <b>&gt;</b>                      | <b>&gt;</b>                   | <b>&gt;</b>     | <b>*</b>                            | <b>~</b>                     |



### Accessories

To optimize your kitchen's storage and functionality, be sure to accessorize your kitchen during the planning stage. You can see the large selection of accessories we offer on our website. Below is just a small sample.



Wood Utensil Tray



Wood Spice Tray



Solid Birch Corner Drawers



**Wood Cutlery Tray** 



2 Bin Birch Garbage Pull Out



Food Container Storage



Twin Corner Storage Unit for Blind Corner



Base Magic Corner Storage Unit

















Proudly Made in North America since 1980

Head Office, Manufacturing 747 46th Street West Saskatoon, SK, Canada

Our Values: Continuous Improvement | Empowered | Diversity | Grow Together | Community