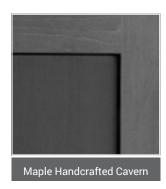

#### Marca Handcrafted Collection

The Marca Collection is comprised of luxurious Handcrafted finishes created by our skilled finishers and available on Oak, Maple, Hickory, Cherry, Rift Cut Oak and Black Walnut.

The process to achieve these distinguishing finishes is artistic in nature therefore variation from piece to piece is characteristic and will add unique charm to your home. Since printing does not allow for accurate colour replication, please view an actual sample to visualize the warmth of these appealing finishes.

# Maple Handcrafted Marca