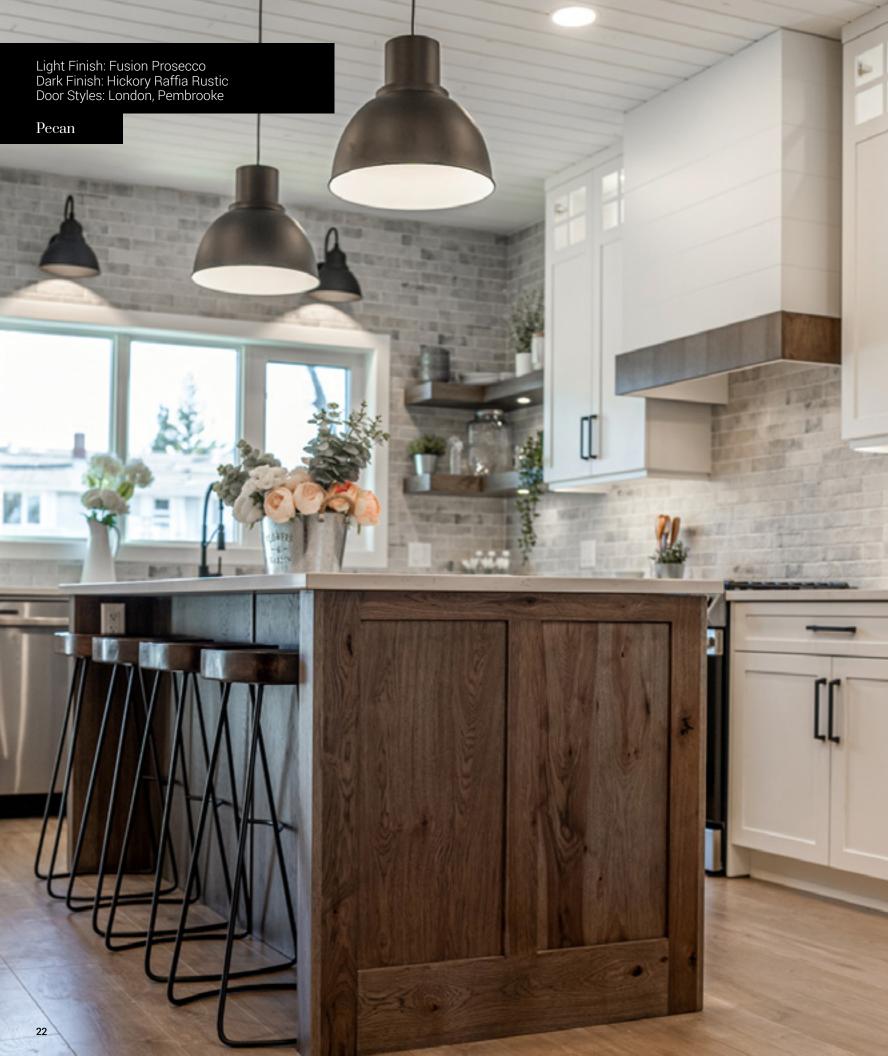

### Wood Five Piece Recessed Panel Door Styles Wood

Our flat panel door styles are available in Oak, Maple, Hickory, Cherry, Rift Cut White Oak and Black Walnut. Door styles are shown with standard drawer fronts. More drawer front options on page 20. For wood products, we recommend 40 to 50% humidity levels be maintained in the home throughout the year in order to reduce or prevent the incidence of warping, shrinking panels or cracking of wood products. All door styles are shown on Maple.

Our raised panel door styles are available in Oak, Maple, Hickory, Cherry, Rift Cut White Oak and Black Walnut. Door styles are shown with standard drawer fronts, more drawer front options on page 20. For wood products, we recommend 40 to 50% humidity levels be maintained in the home throughout the year in order to reduce or prevent the incidence of warping, shrinking panels or cracking of wood products. All door styles are shown on Maple.