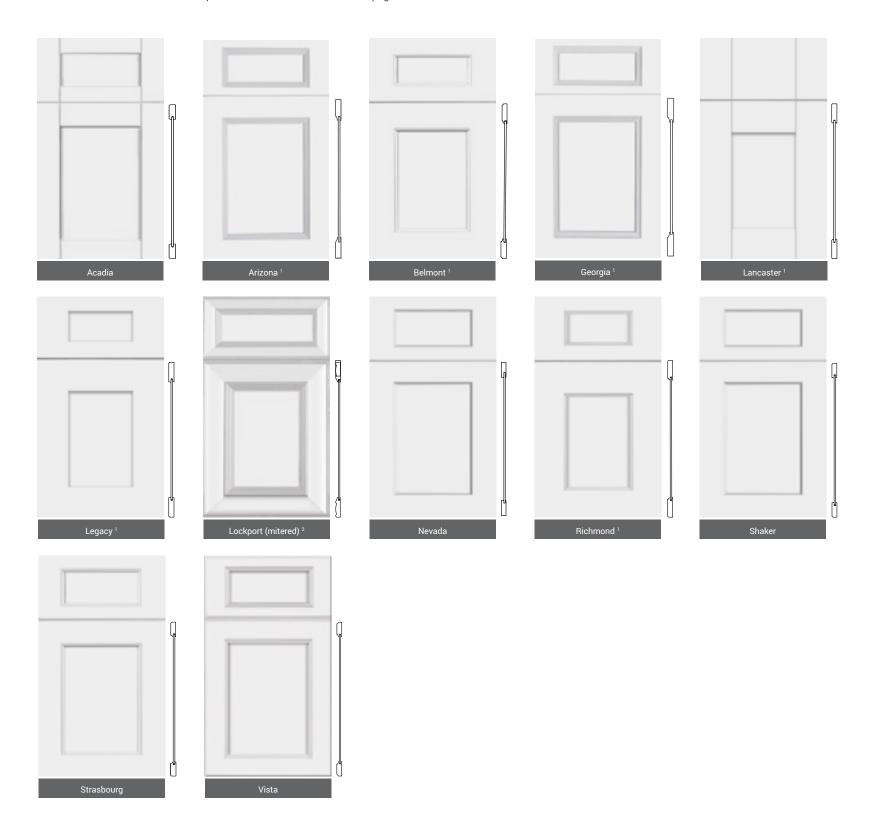

One Piece Door Styles FUSION

Our MDF door styles are available in durable painted and handcrafted finishes. These door styles are shown with standard drawer fronts. Optional drawer fronts are featured on page 13.

One Piece Door Style Footnotes

1 3" stile and rail. All others 2 1/4" stile
and rail. Darby has a 5/8" stile and rail.