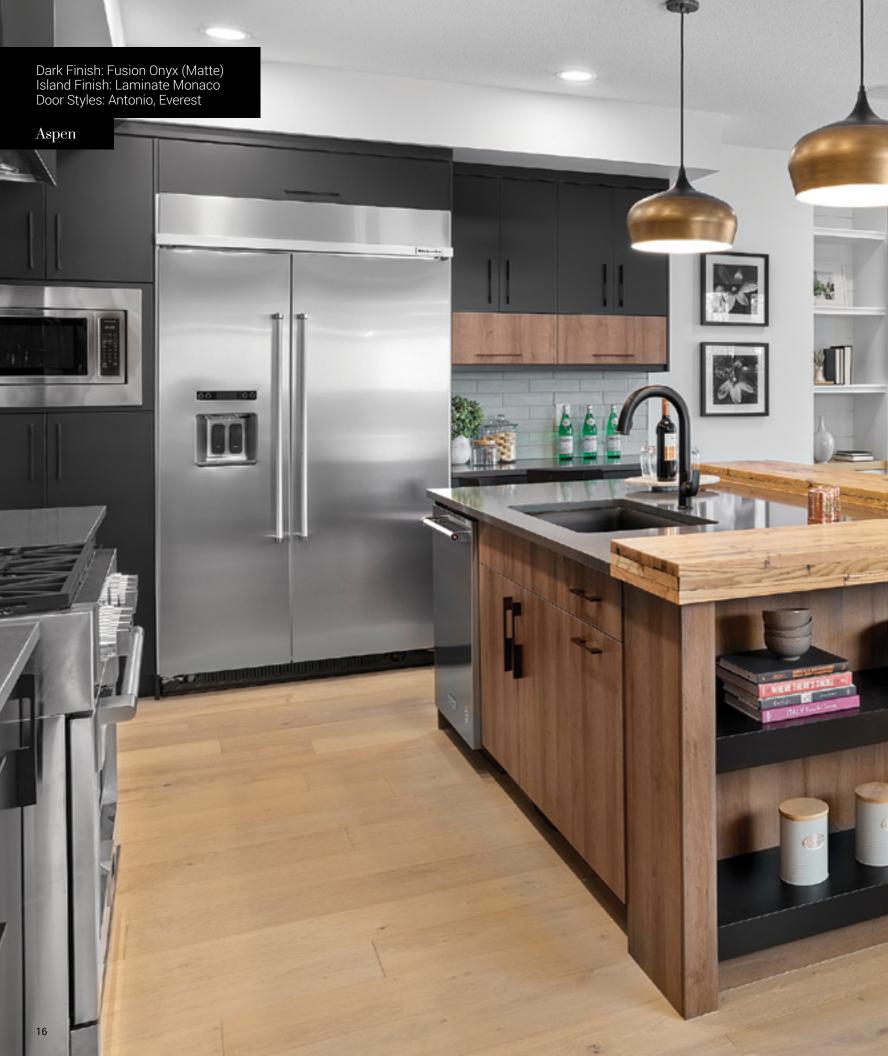

On the Cover.
Project: Cotto
Door Style: Antonio, Everest
Finishes: Fusion Onyx (Matte),
Laminate Bella