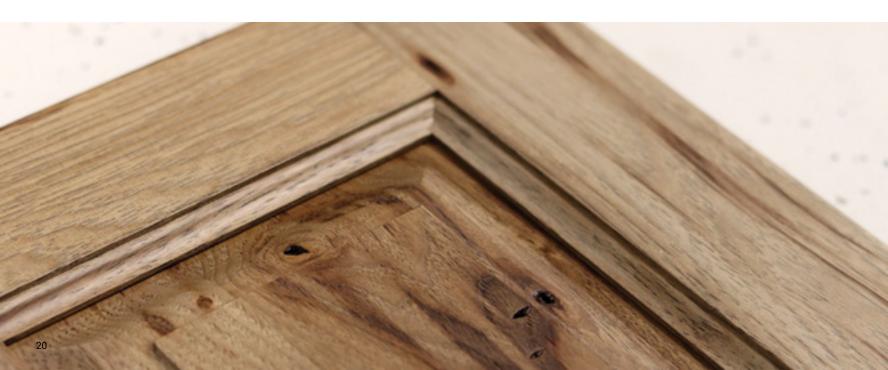

### Wood Five Piece Recessed Panel Door Styles Wood

Our flat panel door styles are available in Oak, Maple, Hickory, Cherry, Rift Cut White Oak and Black Walnut. Door styles are shown with standard drawer fronts. More drawer front options on page 20. For wood products, we recommend 40 to 50% humidity levels be maintained in the home throughout the year in order to reduce or prevent the incidence of warping, shrinking panels or cracking of wood products. All door styles are shown on Maple.

Our raised panel door styles are available in Oak, Maple, Hickory, Cherry, Rift Cut White Oak and Black Walnut. Door styles are shown with standard drawer fronts, more drawer front options on page 20. For wood products, we recommend 40 to 50% humidity levels be maintained in the home throughout the year in order to reduce or prevent the incidence of warping, shrinking panels or cracking of wood products. All door styles are shown on Maple.