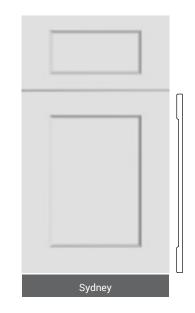

One Piece Door Styles FUSION

Our MDF door styles are available in durable painted and handcrafted finishes. These door styles are shown with standard drawer fronts. Optional drawer fronts are featured on page 13.

One Piece Door Style Footnotes

1 3" stile and rail. All others 2 1/4" stile
and rail. Darby has a 5/8" stile and rail.