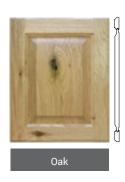

are available in Oak, Maple, Hickory, Cherry, Rift\ Cut\ White\ Oak\ and\ Black\ Walnut.\ Door\ styles\ are\ shown\ with\ standard\ drawer\ fronts, more\ drawer\ fronts

Our raised panel door styles are available in Oak, Maple, Hickory, Cherry, Rift Cut White Oak and Black Walnut. Door styles are shown with standard drawer fronts, more drawer front options on page 20. For wood products, we recommend 40 to 50% humidity levels be maintained in the home throughout the year in order to reduce or prevent the incidence of warping, shrinking panels or cracking of wood products. All door styles are shown on Maple.



### Wood Doors - Six Species Available













## $Rustic\ Wood\ Doors\ -\ Six\ Species\ Available\ \ \ \ \ \ \text{Rustic\ wood\ available\ on\ solid\ panel\ doors\ only.}$













### Optional Wood Drawer Fronts



**Slab Front** 

Slab drawer fronts can be ordered as an option with all door styles with the exception of Eryn. Edge will match door style.



#### Slab V Front

Slab V fronts can be ordered as an optional drawer front with Acadia, Lancaster and Manhattan door styles. Edge and profile will match door style.



### Maple Finishes Wood



### Oak Finishes Wood





### Hickory Finishes Wood



### Cherry Finishes Wood





### Rift Cut White Oak Finishes Wood



#### Black Walnut Finishes Wood





#### Marca Handcrafted Collection

The Marca Collection is comprised of luxurious Handcrafted finishes created by our skilled finishers and available on Oak, Maple, Hickory, Cherry, Rift Cut Oak and Black Walnut.

The process to achieve these distingui