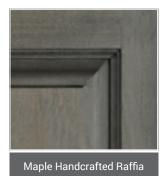

#### Marca Handcrafted Collection

The Marca Collection is comprised of luxurious Handcrafted finishes created by our skilled finishers and available on Oak, Maple, Hickory, Cherry, Rift Cut Oak and Black Walnut.

The process to achieve these distinguishing finishes is artistic in nature therefore variation from piece to piece is characteristic and will add unique charm to your home. Since printing does not allow for accurate colour replication, please view an actual sample to visualize the warmth of these appealing finishes.

# Maple Handcrafted Marca