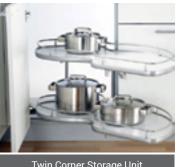

### Accessories

To optimize your kitchen's storage and functionality, be sure to accessorize your kitchen during the planning stage. You can see the large selection of accessories we offer on our website. Below is just a small sample.

Wood Utensil Tray

Wood Spice Tray

Solid Birch Corner Drawers

**Wood Cutlery Tray** 

2 Bin Birch Garbage Pull Out

Food Container Storage

Twin Corner Storage Unit for Blind Corner

Base Magic Corner Storage Unit