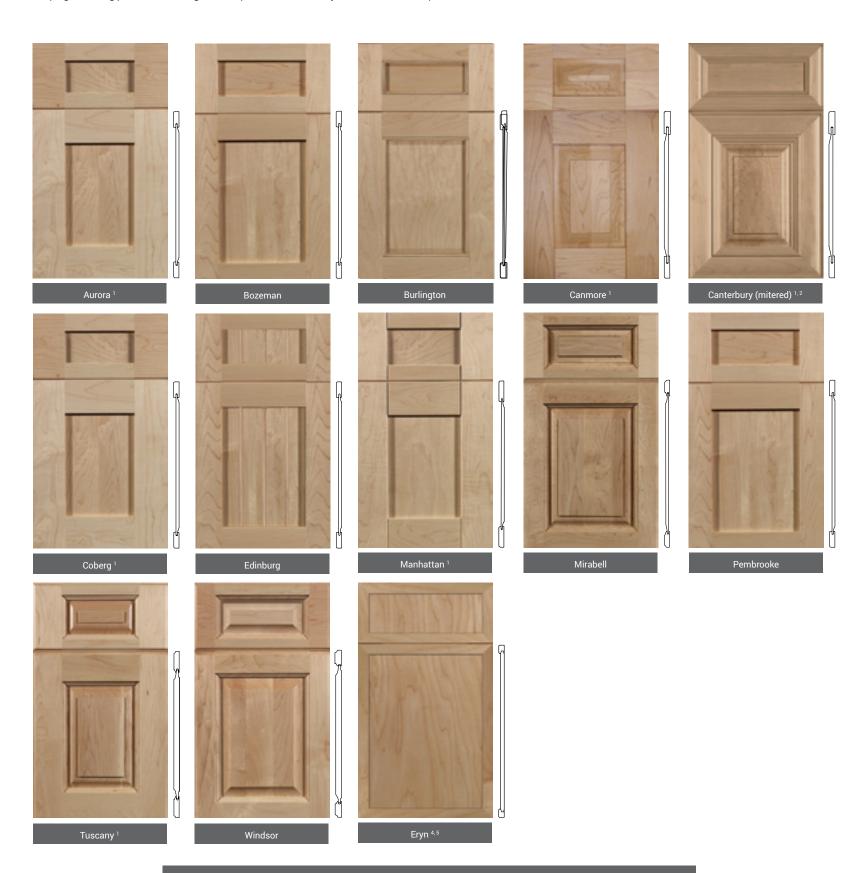

### Wood Five Piece Recessed Panel Door Styles Wood

Our flat panel door styles are available in Oak, Maple, Hickory, Cherry, Rift Cut White Oak and Black Walnut. Door styles are shown with standard drawer fronts. More drawer front options on page 20. For wood products, we recommend 40 to 50% humidity levels be maintained in the home throughout the year in order to reduce or prevent the incidence of warping, shrinking panels or cracking of wood products. All door styles are shown on Maple.

# $Wood\ Five\ Piece\ Solid\ Panel\ Door\ Styles\ \ {\rm Wood}$ Our raised panel door styles are available in Oak, Maple, Hickory, Cherry, Rift\ Cut\ White\ Oak\ and\ Black\ Walnut.\ Door\ styles\ are\ shown\ with\ standard\ drawer\ fronts, more\ drawer\ fronts

Our raised panel door styles are available in Oak, Maple, Hickory, Cherry, Rift Cut White Oak and Black Walnut. Door styles are shown with standard drawer fronts, more drawer front options on page 20. For wood products, we recommend 40 to 50% humidity levels be maintained in the home throughout the year in order to reduce or prevent the incidence of warping, shrinking panels or cracking of wood products. All door styles are shown on Maple.