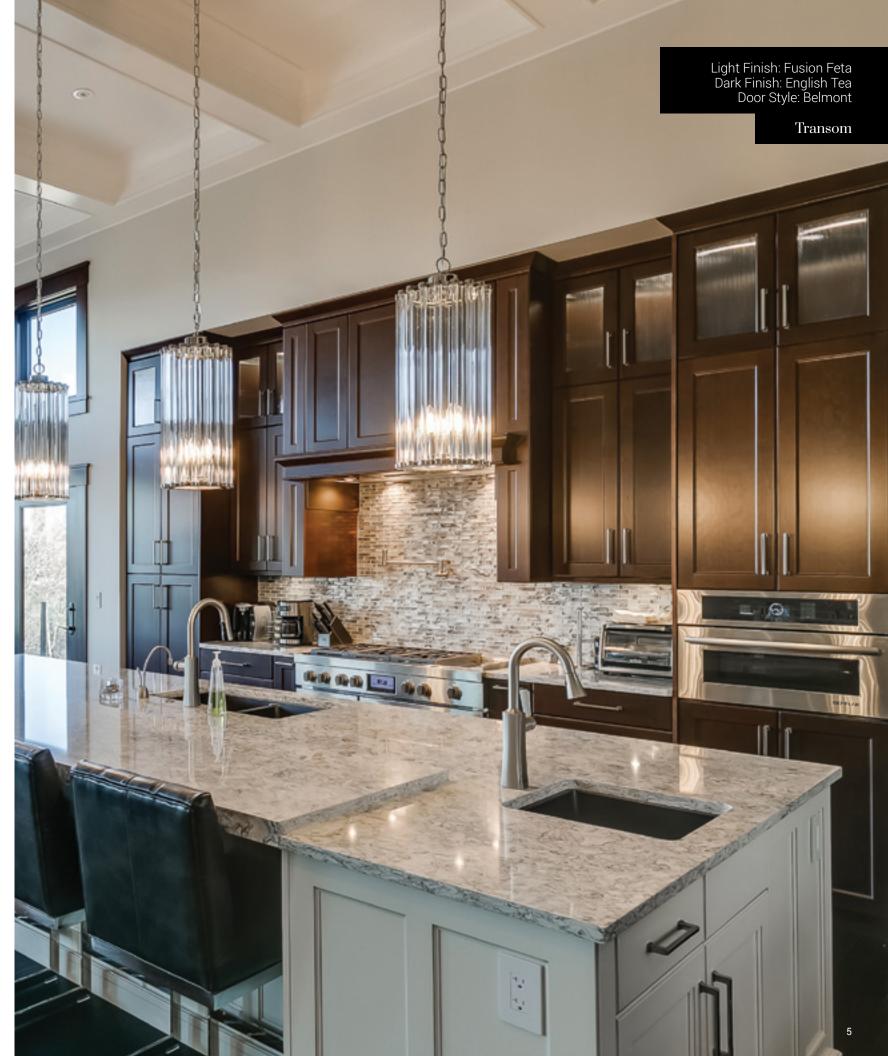

### Wood Five Piece Recessed Panel Door Styles Wood

Our flat panel door styles are available in Oak, Maple, Hickory, Cherry, Rift Cut White Oak and Black Walnut. Door styles are shown with standard drawer fronts. More drawer front options on page 20. For wood products, we recommend 40 to 50% humidity levels be maintained in the home throughout the year in order to reduce or prevent the incidence of warping, shrinking panels or cracking of wood products. All door styles are shown on Maple.

Our raised panel door styles are available in Oak, Maple, Hickory, Cherry, Rift Cut White Oak and Black Walnut. Door styles are shown with standard drawer fronts, more drawer front options on page 20. For wood products, we recommend 40 to 50% humidity levels be maintained in the home throughout the year in order to reduce or prevent the incidence of warping, shrinking panels or cracking of wood products. All door styles are shown on Maple.