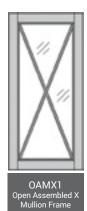

### Mullion and Multi-Panel Door Options

Mullion and Multi-Panel doors come prepared for glass.

(Multiple X Mullions are available dependant on door size)

OAMT Open Assembled Traditional Mullion

MPD OAM Open Assembled Mullion Frame

#### (Note: Single X mullion is available - MPD OAMX)