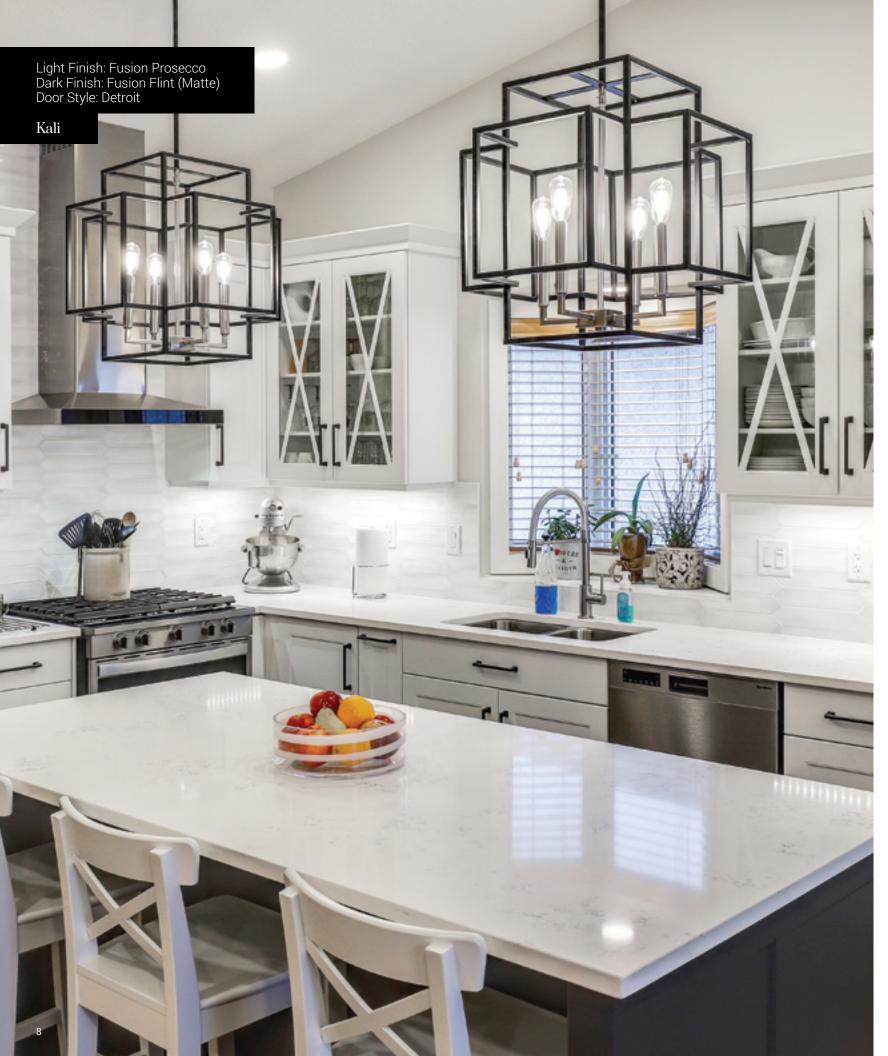

### What is FUSION?

The Painted Fusion Finishes Collection by Superior Cabinets features an assortment of over 30 top trending painted colors on MDF. If you crave a more dynamic look, consider one of our unique Handcrafted Painted Fusion Finishes. All Fusion Finishes are available on over 20 door styles, including One Piece or Five Piece MDF. This dynamic line was the winner of the Best of KBIS (Kitchen and Bath Industry Show) — People's Choice Award in 2017 and the 2013 Achievement In Business Excellence (ABEX) Award for Innovation.

One Piece Door Styles FUSION

Our MDF door styles are available in durable painted and handcrafted finishes. These door styles are shown with standard drawer fronts. Optional drawer fronts are featured on page 13.