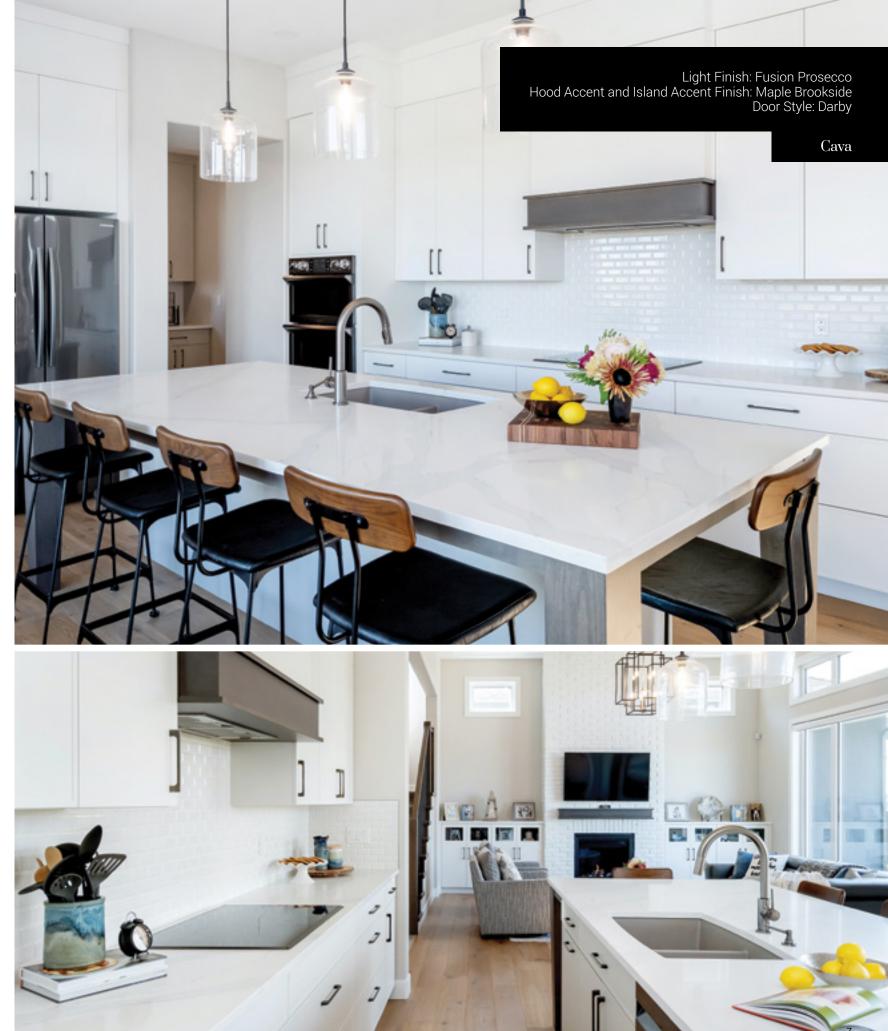

### What is FUSION?

The Painted Fusion Finishes Collection by Superior Cabinets features an assortment of over 30 top trending painted colors on MDF. If you crave a more dynamic look, consider one of our unique Handcrafted Painted Fusion Finishes. All Fusion Finishes are available on over 20 door styles, including One Piece or Five Piece MDF. This dynamic line was the winner of the Best of KBIS (Kitchen and Bath Industry Show) — People's Choice Award in 2017 and the 2013 Achievement In Business Excellence (ABEX) Award for Innovation.

One Piece Door Styles FUSION

Our MDF door styles are available in durable painted and handcrafted finishes. These door styles are shown with standard drawer fronts. Optional drawer fronts are featured on page 13.