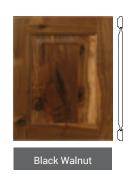

vailable in Oak, Maple, Hickory, Cherry, Rift\ Cut\ White\ Oak\ and\ Black\ Walnut.\ Door\ styles\ are\ shown\ with\ standard\ drawer\ fronts, more\ drawer\ fronts

Our raised panel door styles are available in Oak, Maple, Hickory, Cherry, Rift Cut White Oak and Black Walnut. Door styles are shown with standard drawer fronts, more drawer front options on page 20. For wood products, we recommend 40 to 50% humidity levels be maintained in the home throughout the year in order to reduce or prevent the incidence of warping, shrinking panels or cracking of wood products. All door styles are shown on Maple.



### Wood Doors - Six Species Available













## $Rustic\ Wood\ Doors\ -\ Six\ Species\ Available\ \ \ \ \ \ \text{Rustic\ wood\ available\ on\ solid\ panel\ doors\ only.}$













### Optional Wood Drawer Fronts



**Slab Front** 

Slab drawer fronts can be ordered as an option with all door styles with the exception of Eryn. Edge will match door style.



#### Slab V Front

Slab V fronts can be ordered as an optional drawer front with Acadia, Lancaster and Manhattan door styles. Edge and profile will match door style.



### Maple Finishes Wood



### Oak Finishes Wood





### Hickory Finishes Wood



### Cherry Finishes Wood





### Rift Cut White Oak Finishes Wood



#### Black Walnut Finishes Wood





#### Marca Handcrafted Collection

The Marca Collection is comprised of luxurious Handcrafted finishes created by our skilled finishers and available on Oak, Maple, Hickory, Cherry, Rift Cut Oak and Black Walnut.

The process to achieve these distinguishing