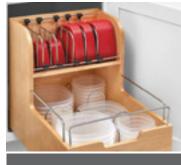

### Accessories

To optimize your kitchen's storage and functionality, be sure to accessorize your kitchen during the planning stage. You can see the large selection of accessories we offer on our website. Below is just a small sample.

Wood Utensil Tray

Wood Spice Tray

Solid Birch Corner Drawers

**Wood Cutlery Tray** 

2 Bin Birch Garbage Pull Out

Food Container Storage

Twin Corner Storage Unit for Blind Corner

Base Magic Corner Storage Unit