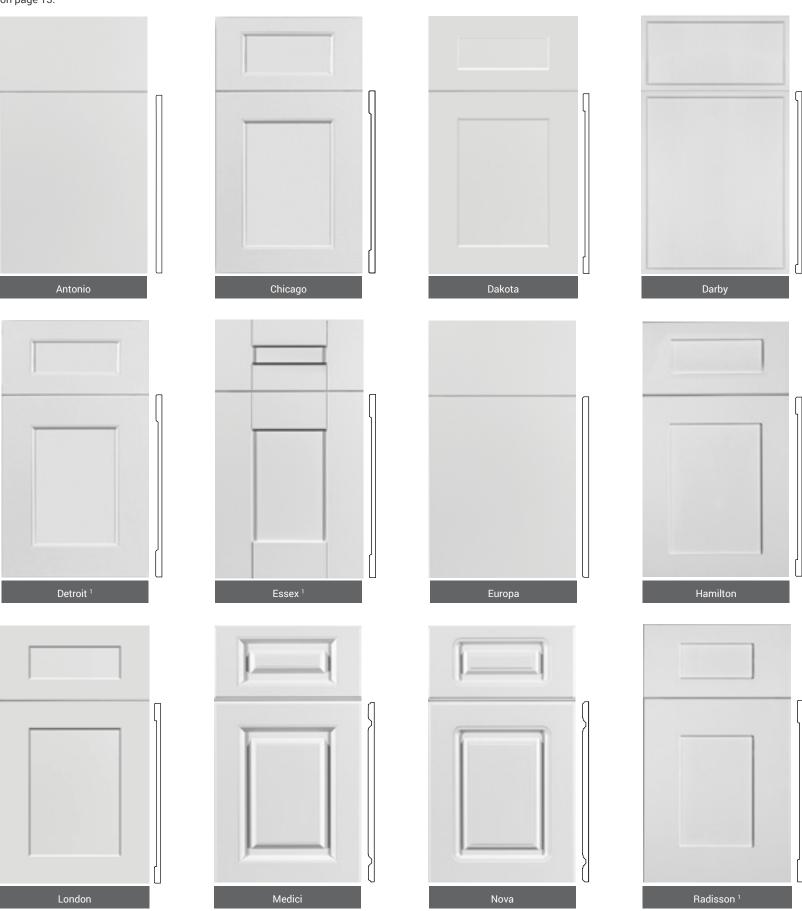

One Piece Door Styles FUSION

Our MDF door styles are available in durable painted and handcrafted finishes. These door styles are shown with standard drawer fronts. Optional drawer fronts are featured on page 13.

One Piece Door Style Footnotes

1 3" stile and rail. All others 2 1/4" stile
and rail. Darby has a 5/8" stile and rail.