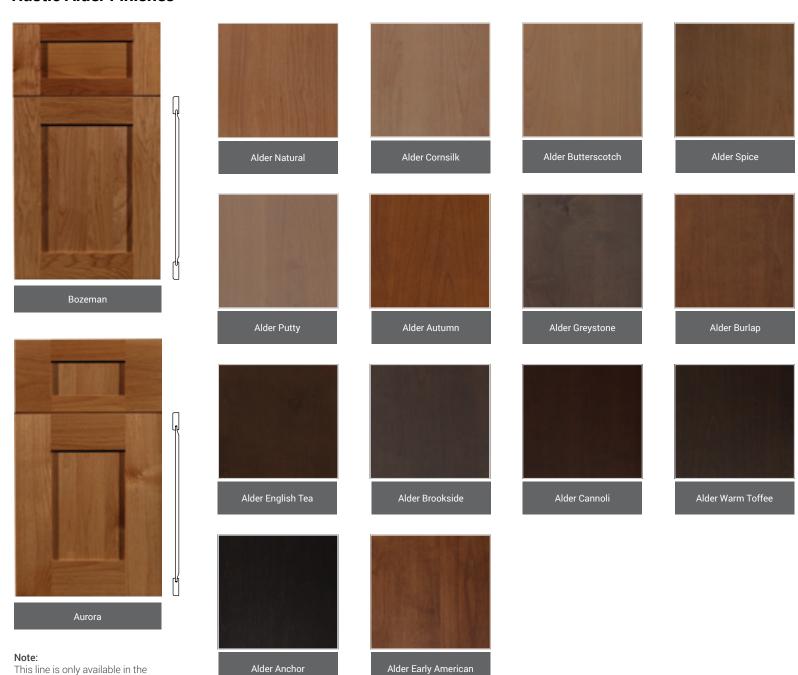

## Rustic "Knotty" Alder

The Rustic Knotty Alder Collection by Superior Cabinets features 14 stains, and 4 handcrafted finishes on Rustic Alder Wood, available in 2 reverse raised panel solid wood door styles. If you crave wood in its natural rustic state, ensure you put this on your wish list. Remember, it's nice to be knotty.

#### **Rustic Alder Finishes**

#### Rustic Alder Finishes

Bozeman and Aurora door styles.

Laminate Door Style & Finishes

Capturing the essence of natural beauty, earthy textures and soft natural fabrics, this exciting TFL (Thermally Fused Laminate) is the new generation of melamine that offers an affordable collection of finishes. The inherent and unique characteristics of real wood have been brought to life in this durable, long lasting wood alternative product that offers unlitted to the production of the following selection of the production offers quality and unique, creative design solutions. Fine Exotic wood grains to earthy, rustic wood grains that replicate on trend barn wood allows for endless design possibilities.