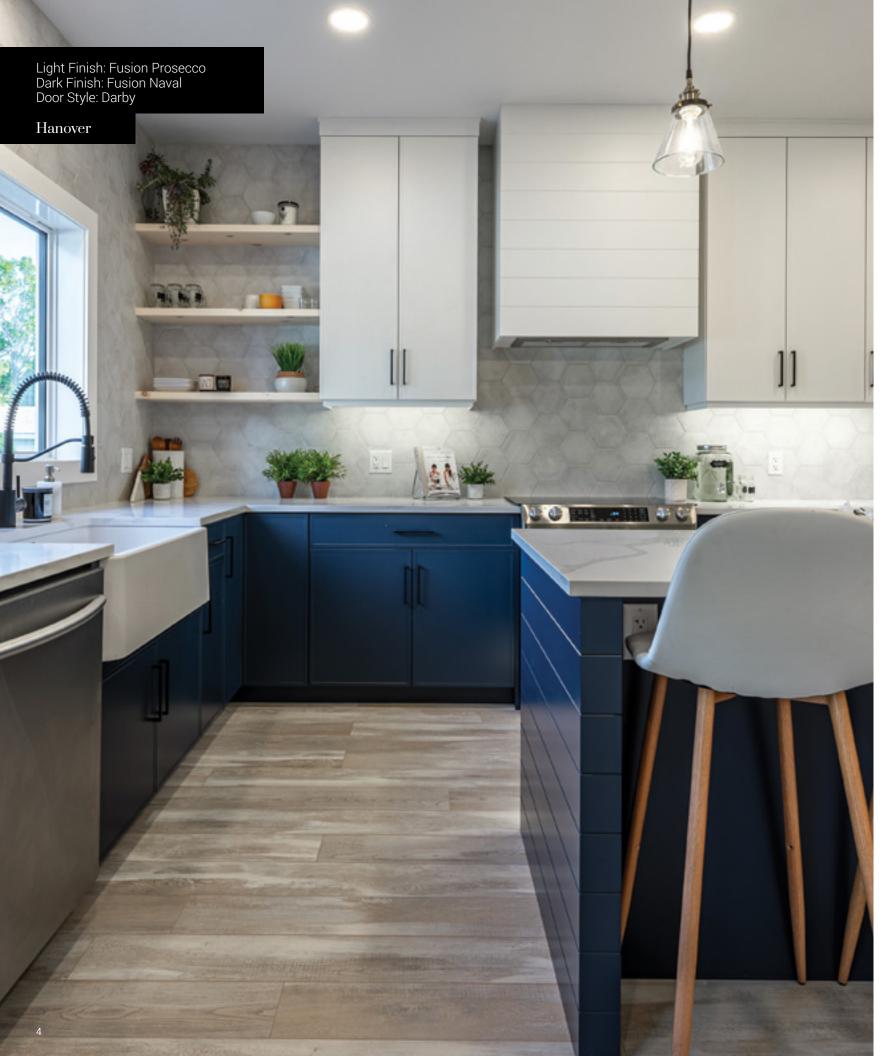

One Piece Door Styles FUSION

Our MDF door styles are available in durable painted and handcrafted finishes. These door styles are shown with standard drawer fronts. Optional drawer fronts are featured on page 13.

One Piece Door Style Footnotes

1 3" stile and rail. All others 2 1/4" stile
and rail. Darby has a 5/8" stile and rail.