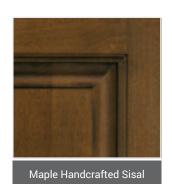

#### Marca Handcrafted Collection

The Marca Collection is comprised of luxurious Handcrafted finishes created by our skilled finishers and available on Oak, Maple, Hickory, Cherry, Rift Cut Oak and Black Walnut.

The process to achieve these distinguishing finishes is artistic in nature therefore variation from piece to piece is characteristic and will add unique charm to your home. Since printing does not allow for accurate colour replication, please view an actual sample to visualize the warmth of these appealing finishes.

# Maple Handcrafted Marca