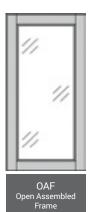

### Mullion and Multi-Panel Door Options

Mullion and Multi-Panel doors come prepared for glass.

(Multiple X Mullions are available dependant on door size)

OAMT Open Assembled Traditional Mullion

MPD OAM Open Assembled Mullion Frame

#### (Note: Single X mullion is available - MPD OAMX)