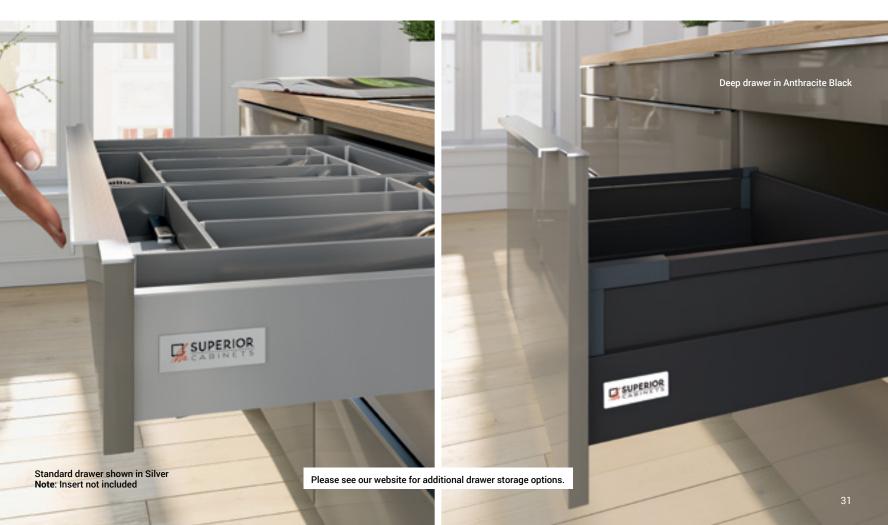

Drawer Systems
Superior Cabinets Drawer Systems offer an attractive functionality, durable design, and a selection of smart storage options. All drawer hardware is made by Hettich, an innovative leader in European engineered and manufactured furniture and cabinetry hardware. The Pinnacle drawer system is available in Silver or Anthracite Black.

|          | Drawer Material                                                  | Dynamic<br>Load<br>Bearing | Drawer<br>Length | Limited<br>Lifetime<br>Guarantee | Precision<br>Drawer<br>Glides | Silent<br>Close | Deep Drawer<br>Side on Pot<br>& Pan | Full<br>Extension<br>Opening |
|----------|------------------------------------------------------------------|----------------------------|------------------|----------------------------------|-------------------------------|-----------------|-------------------------------------|------------------------------|
| Pinnacle | Durable<br>double-walled<br>metal slides                         | 66 LBS                     | 21 1/2"          | ~                                | >                             | >               | >                                   | ~                            |
| Dovetail | <sup>5</sup> /8" Solid Birch<br>drawers with<br>dovetail joinery | 66 LBS                     | 21 1/2"          | <b>&gt;</b>                      | <b>&gt;</b>                   | <b>&gt;</b>     | <b>*</b>                            | <b>~</b>                     |