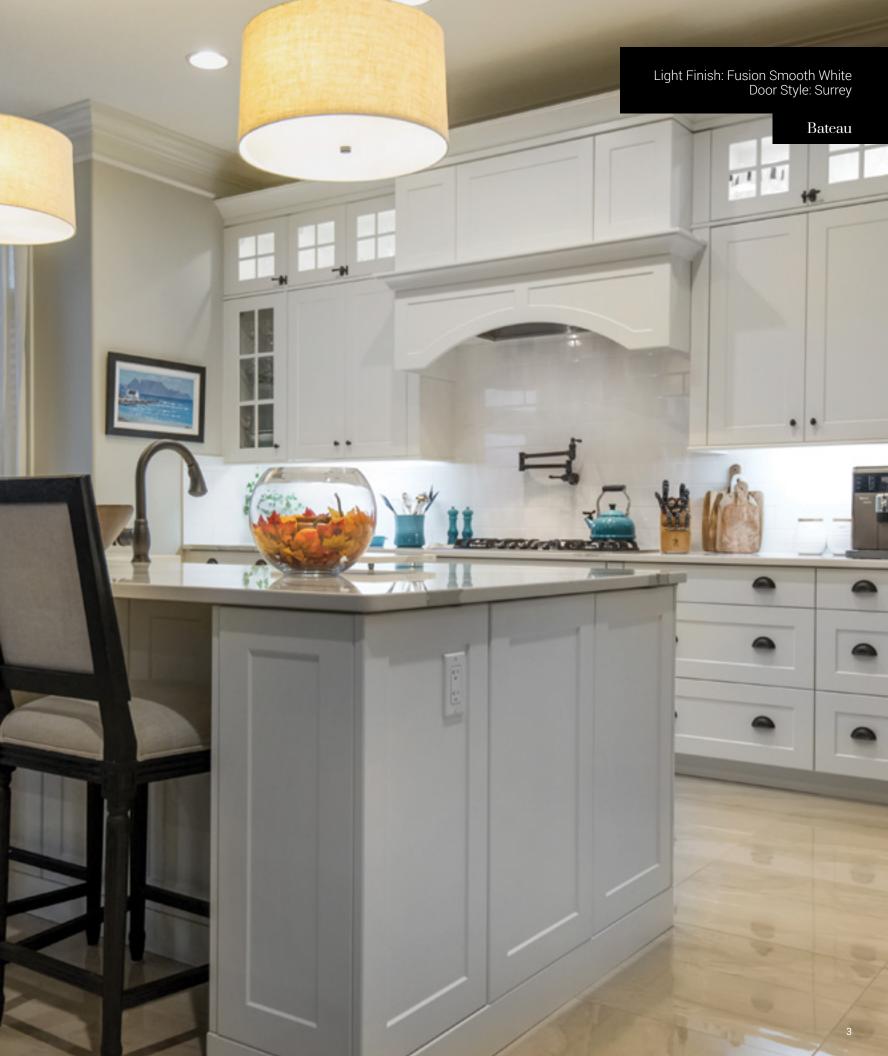

One Piece Door Styles FUSION

Our MDF door styles are available in durable painted and handcrafted finishes. These door styles are shown with standard drawer fronts. Optional drawer fronts are featured on page 13.

One Piece Door Style Footnotes

1 3" stile and rail. All others 2 1/4" stile
and rail. Darby has a 5/8" stile and rail.