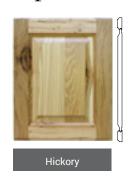

re available in Oak, Maple, Hickory, Cherry, Rift\ Cut\ White\ Oak\ and\ Black\ Walnut.\ Door\ styles\ are\ shown\ with\ standard\ drawer\ fronts, more\ drawer\ fronts

Our raised panel door styles are available in Oak, Maple, Hickory, Cherry, Rift Cut White Oak and Black Walnut. Door styles are shown with standard drawer fronts, more drawer front options on page 20. For wood products, we recommend 40 to 50% humidity levels be maintained in the home throughout the year in order to reduce or prevent the incidence of warping, shrinking panels or cracking of wood products. All door styles are shown on Maple.



### Wood Doors - Six Species Available













## $Rustic\ Wood\ Doors\ -\ Six\ Species\ Available\ \ \ \ \ \ \text{Rustic\ wood\ available\ on\ solid\ panel\ doors\ only.}$













### Optional Wood Drawer Fronts



**Slab Front** 

Slab drawer fronts can be ordered as an option with all door styles with the exception of Eryn. Edge will match door style.



#### Slab V Front

Slab V fronts can be ordered as an optional drawer front with Acadia, Lancaster and Manhattan door styles. Edge and profile will match door style.



### Maple Finishes Wood



### Oak Finishes Wood





### Hickory Finishes Wood



### Cherry Finishes Wood





### Rift Cut White Oak Finishes Wood



#### Black Walnut Finishes Wood





#### Marca Handcrafted Collection

The Marca Collection is comprised of luxurious Handcrafted finishes created by our skilled finishers and available on Oak, Maple, Hickory, Cherry, Rift Cut Oak and Black Walnut.

The process to achieve these distinguish