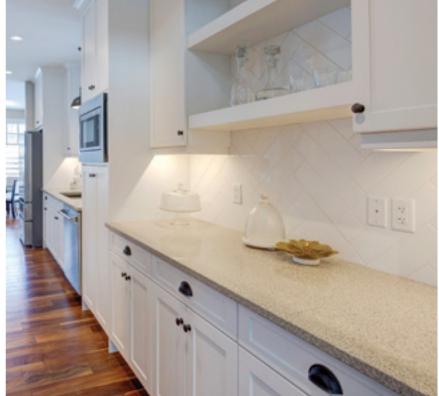

One Piece Door Styles FUSION

Our MDF door styles are available in durable painted and handcrafted finishes. These door styles are shown with standard drawer fronts. Optional drawer fronts are featured on page 13.

One Piece Door Style Footnotes

1 3" stile and rail. All others 2 1/4" stile
and rail. Darby has a 5/8" stile and rail.