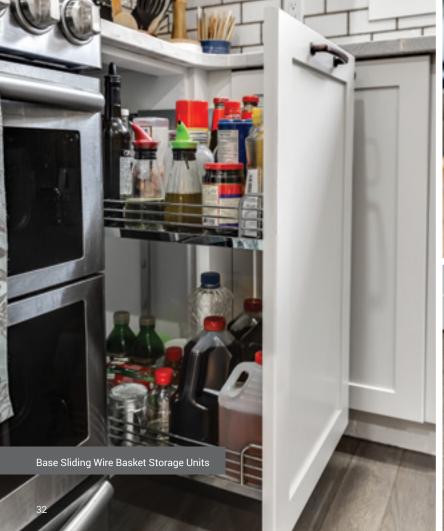

### Accessories

To optimize your kitchen's storage and functionality, be sure to accessorize your kitchen during the planning stage. You can see the large selection of accessories we offer on our website. Below is just a small sample.

Wood Utensil Tray

Wood Spice Tray

Solid Birch Corner Drawers

**Wood Cutlery Tray** 

2 Bin Birch Garbage Pull Out

Food Container Storage

Twin Corner Storage Unit for Blind Corner

Base Magic Corner Storage Unit