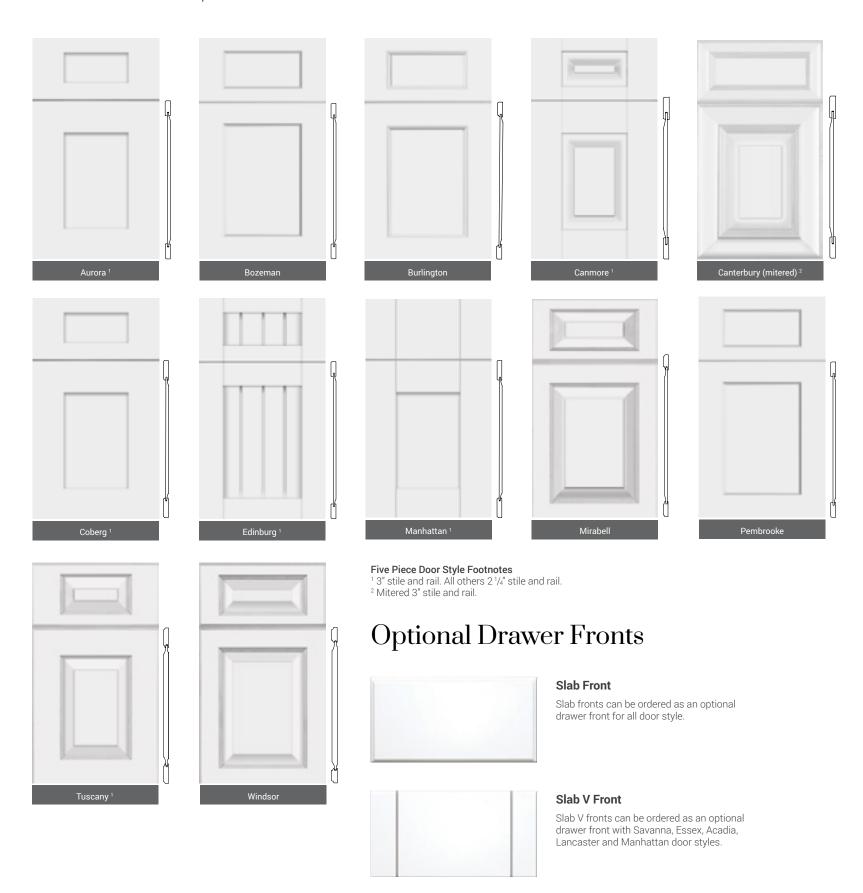

### Five Piece MDF Recessed Panel Door Styles Fusion

Shown with standard drawer fronts. Optional drawer fronts are featured on page 13.

## Five Piece MDF Solid Panel Door Styles Fusion

Shown with standard drawer fronts. Optional drawer fronts are featured below.

### Optional Wood Drawer Fronts

**Slab Front** 

Slab drawer fronts can be ordered as an option with all door styles with the exception of Eryn. Edge will match door style.

#### Slab V Front

Slab V fronts can be ordered as an optional drawer front with Acadia, Lancaster and Manhattan door styles. Edge and profile will match door style.