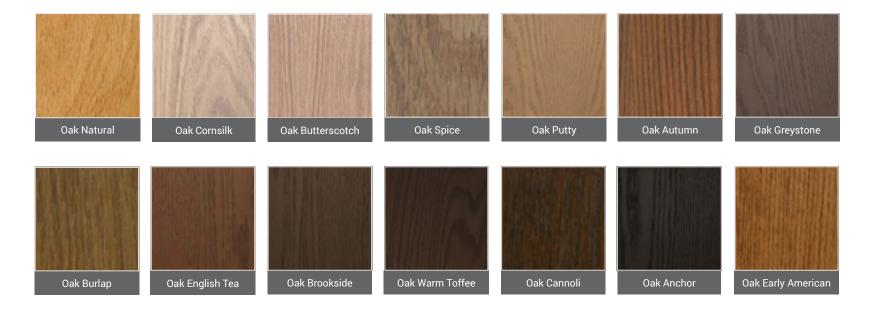

o 50% humidity levels be maintained in the home throughout the year in order to reduce or prevent the incidence of warping, shrinking panels or cracking of wood products. All door styles are shown on Maple.



### Wood Doors - Six Species Available













## $Rustic\ Wood\ Doors\ -\ Six\ Species\ Available\ \ \ \ \ \ \text{Rustic\ wood\ available\ on\ solid\ panel\ doors\ only.}$













### Optional Wood Drawer Fronts



**Slab Front** 

Slab drawer fronts can be ordered as an option with all door styles with the exception of Eryn. Edge will match door style.



#### Slab V Front

Slab V fronts can be ordered as an optional drawer front with Acadia, Lancaster and Manhattan door styles. Edge and profile will match door style.



### Maple Finishes Wood



### Oak Finishes Wood





### Hickory Finishes Wood



### Cherry Finishes Wood





### Rift Cut White Oak Finishes Wood



#### Black Walnut Finishes Wood





#### Marca Handcrafted Collection

The Marca Collection is comprised of luxurious Handcrafted finishes created by our skilled finishers and available on Oak, Maple, Hickory, Cherry, Rift Cut Oak and Black Walnut.

The process to achieve these distinguishing finishes is artistic in nature therefore variation from piece to piece is characteristic and will add unique charm to your home. Since printing does not allow for accurate colour replication, please view an actual sample to visualize the warmth of these appealing finishes.

# Maple Handcrafted Marca









## Oak Handcrafted Marca









# Hickory Handcrafted Marca









# Cherry Handcrafted