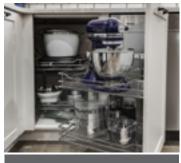

### Accessories

To optimize your kitchen's storage and functionality, be sure to accessorize your kitchen during the planning stage. You can see the large selection of accessories we offer on our website. Below is just a small sample.

Wood Utensil Tray

Wood Spice Tray

Solid Birch Corner Drawers

**Wood Cutlery Tray** 

2 Bin Birch Garbage Pull Out

Food Container Storage

Twin Corner Storage Unit for Blind Corner

Base Magic Corner Storage Unit