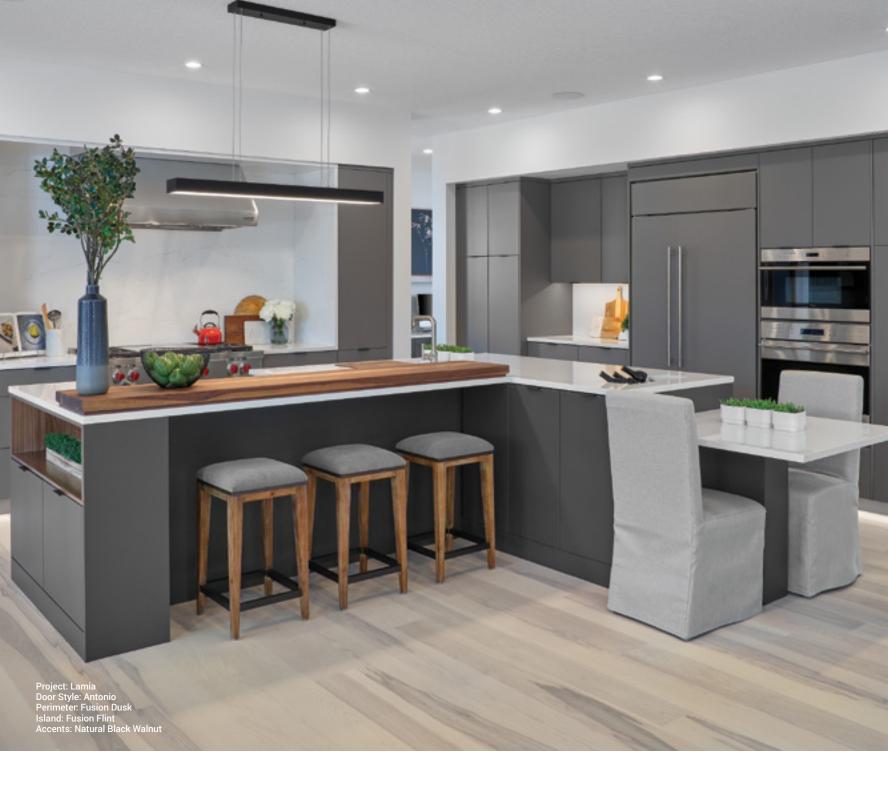

| ~                            |
| Dovetail | <sup>5</sup> /8" Solid Birch<br>drawers with<br>dovetail joinery | 66 LBS                     | 21 1/2"          | <b>&gt;</b>                      | <b>&gt;</b>                   | <b>&gt;</b>     | <b>*</b>                            | <b>~</b>                     |



### Accessories

To optimize your kitchen's storage and functionality, be sure to accessorize your kitchen during the planning stage. You can see the large selection of accessories we offer on our website. Below is just a small sample.



Wood Utensil Tray



Wood Spice Tray



Solid Birch Corner Drawers



**Wood Cutlery Tray** 



2 Bin Birch Garbage Pull Out



Food Container Storage



Twin Corner Storage Unit for Blind Corner



Base Magic Corner Storage Unit

















Proudly Made in North America since 1980

Head Office, Manufacturing 747 46th Street West Saskatoon, SK, Canada

Our Values: Continuous Improvement | Empowered | Diversity | Grow Together | Community