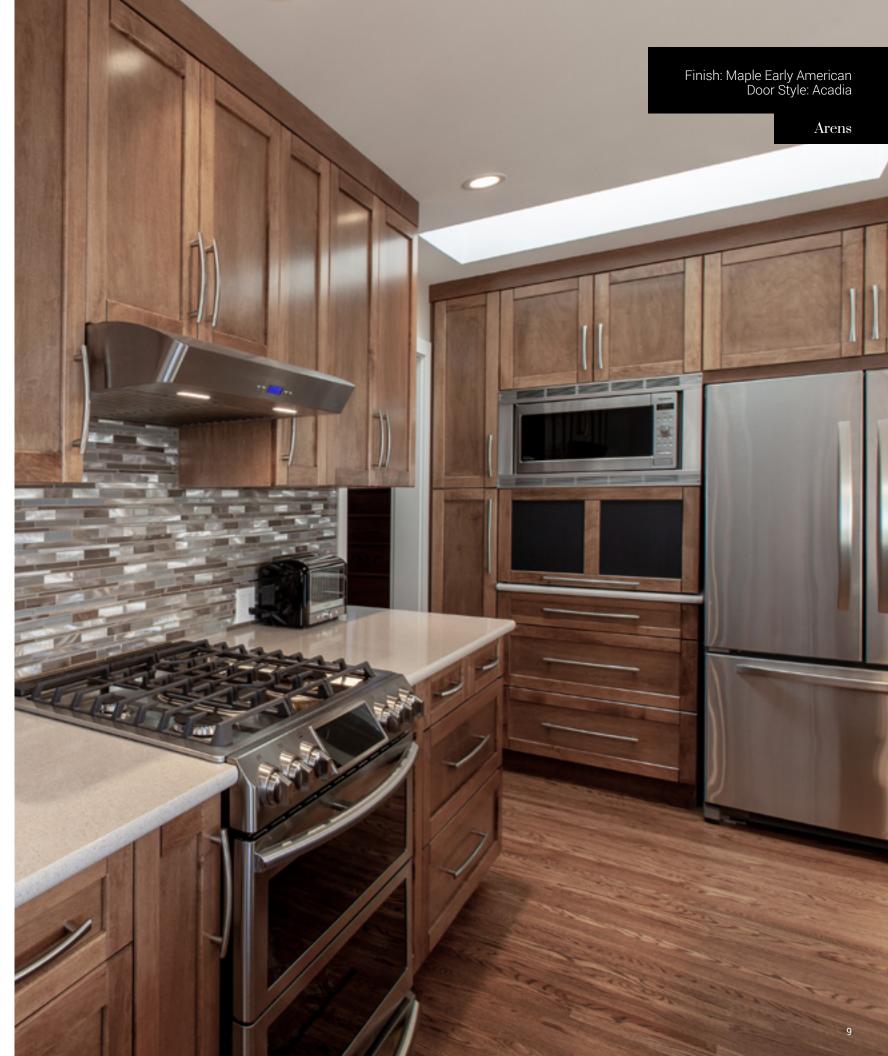

On the Cover.
Project: Cotto
Door Style: Antonio, Everest
Finishes: Fusion Onyx (Matte),
Laminate Bella