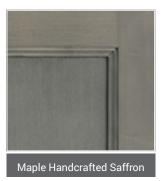

#### Marca Handcrafted Collection

The Marca Collection is comprised of luxurious Handcrafted finishes created by our skilled finishers and available on Oak, Maple, Hickory, Cherry, Rift Cut Oak and Black Walnut.

The process to achieve these distinguishing finishes is artistic in nature therefore variation from piece to piece is characteristic and will add unique charm to your home. Since printing does not allow for accurate colour replication, please view an actual sample to visualize the warmth of these appealing finishes.

# Maple Handcrafted Marca