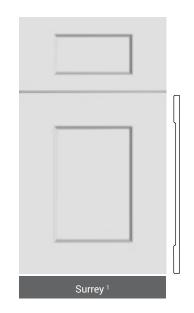

One Piece Door Styles FUSION

Our MDF door styles are available in durable painted and handcrafted finishes. These door styles are shown with standard drawer fronts. Optional drawer fronts are featured on page 13.

One Piece Door Style Footnotes

1 3" stile and rail. All others 2 1/4" stile
and rail. Darby has a 5/8" stile and rail.